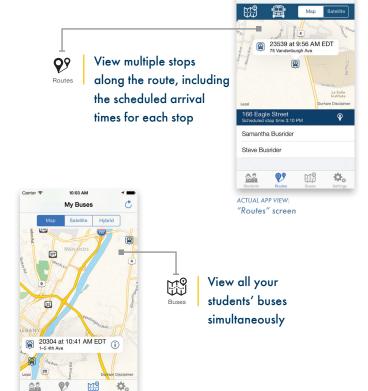

## **Benefits Include:**

- User-friendly
- Free for parents and guardians to download and use

- Receive messages that notify users of route delays and schedule changes
- Parents and guardians can track all of their students', buses in one screen
- Petermann Bus Tracker<sup>®</sup> integrates seamlessly with the district's existing routing software

## **BEGIN BUS TRACKING IMMEDIATELY**

Students

Enter all of your students into the app to be viewed simultaneously

ACTUAL APP VIEW:
"My Buses" screen