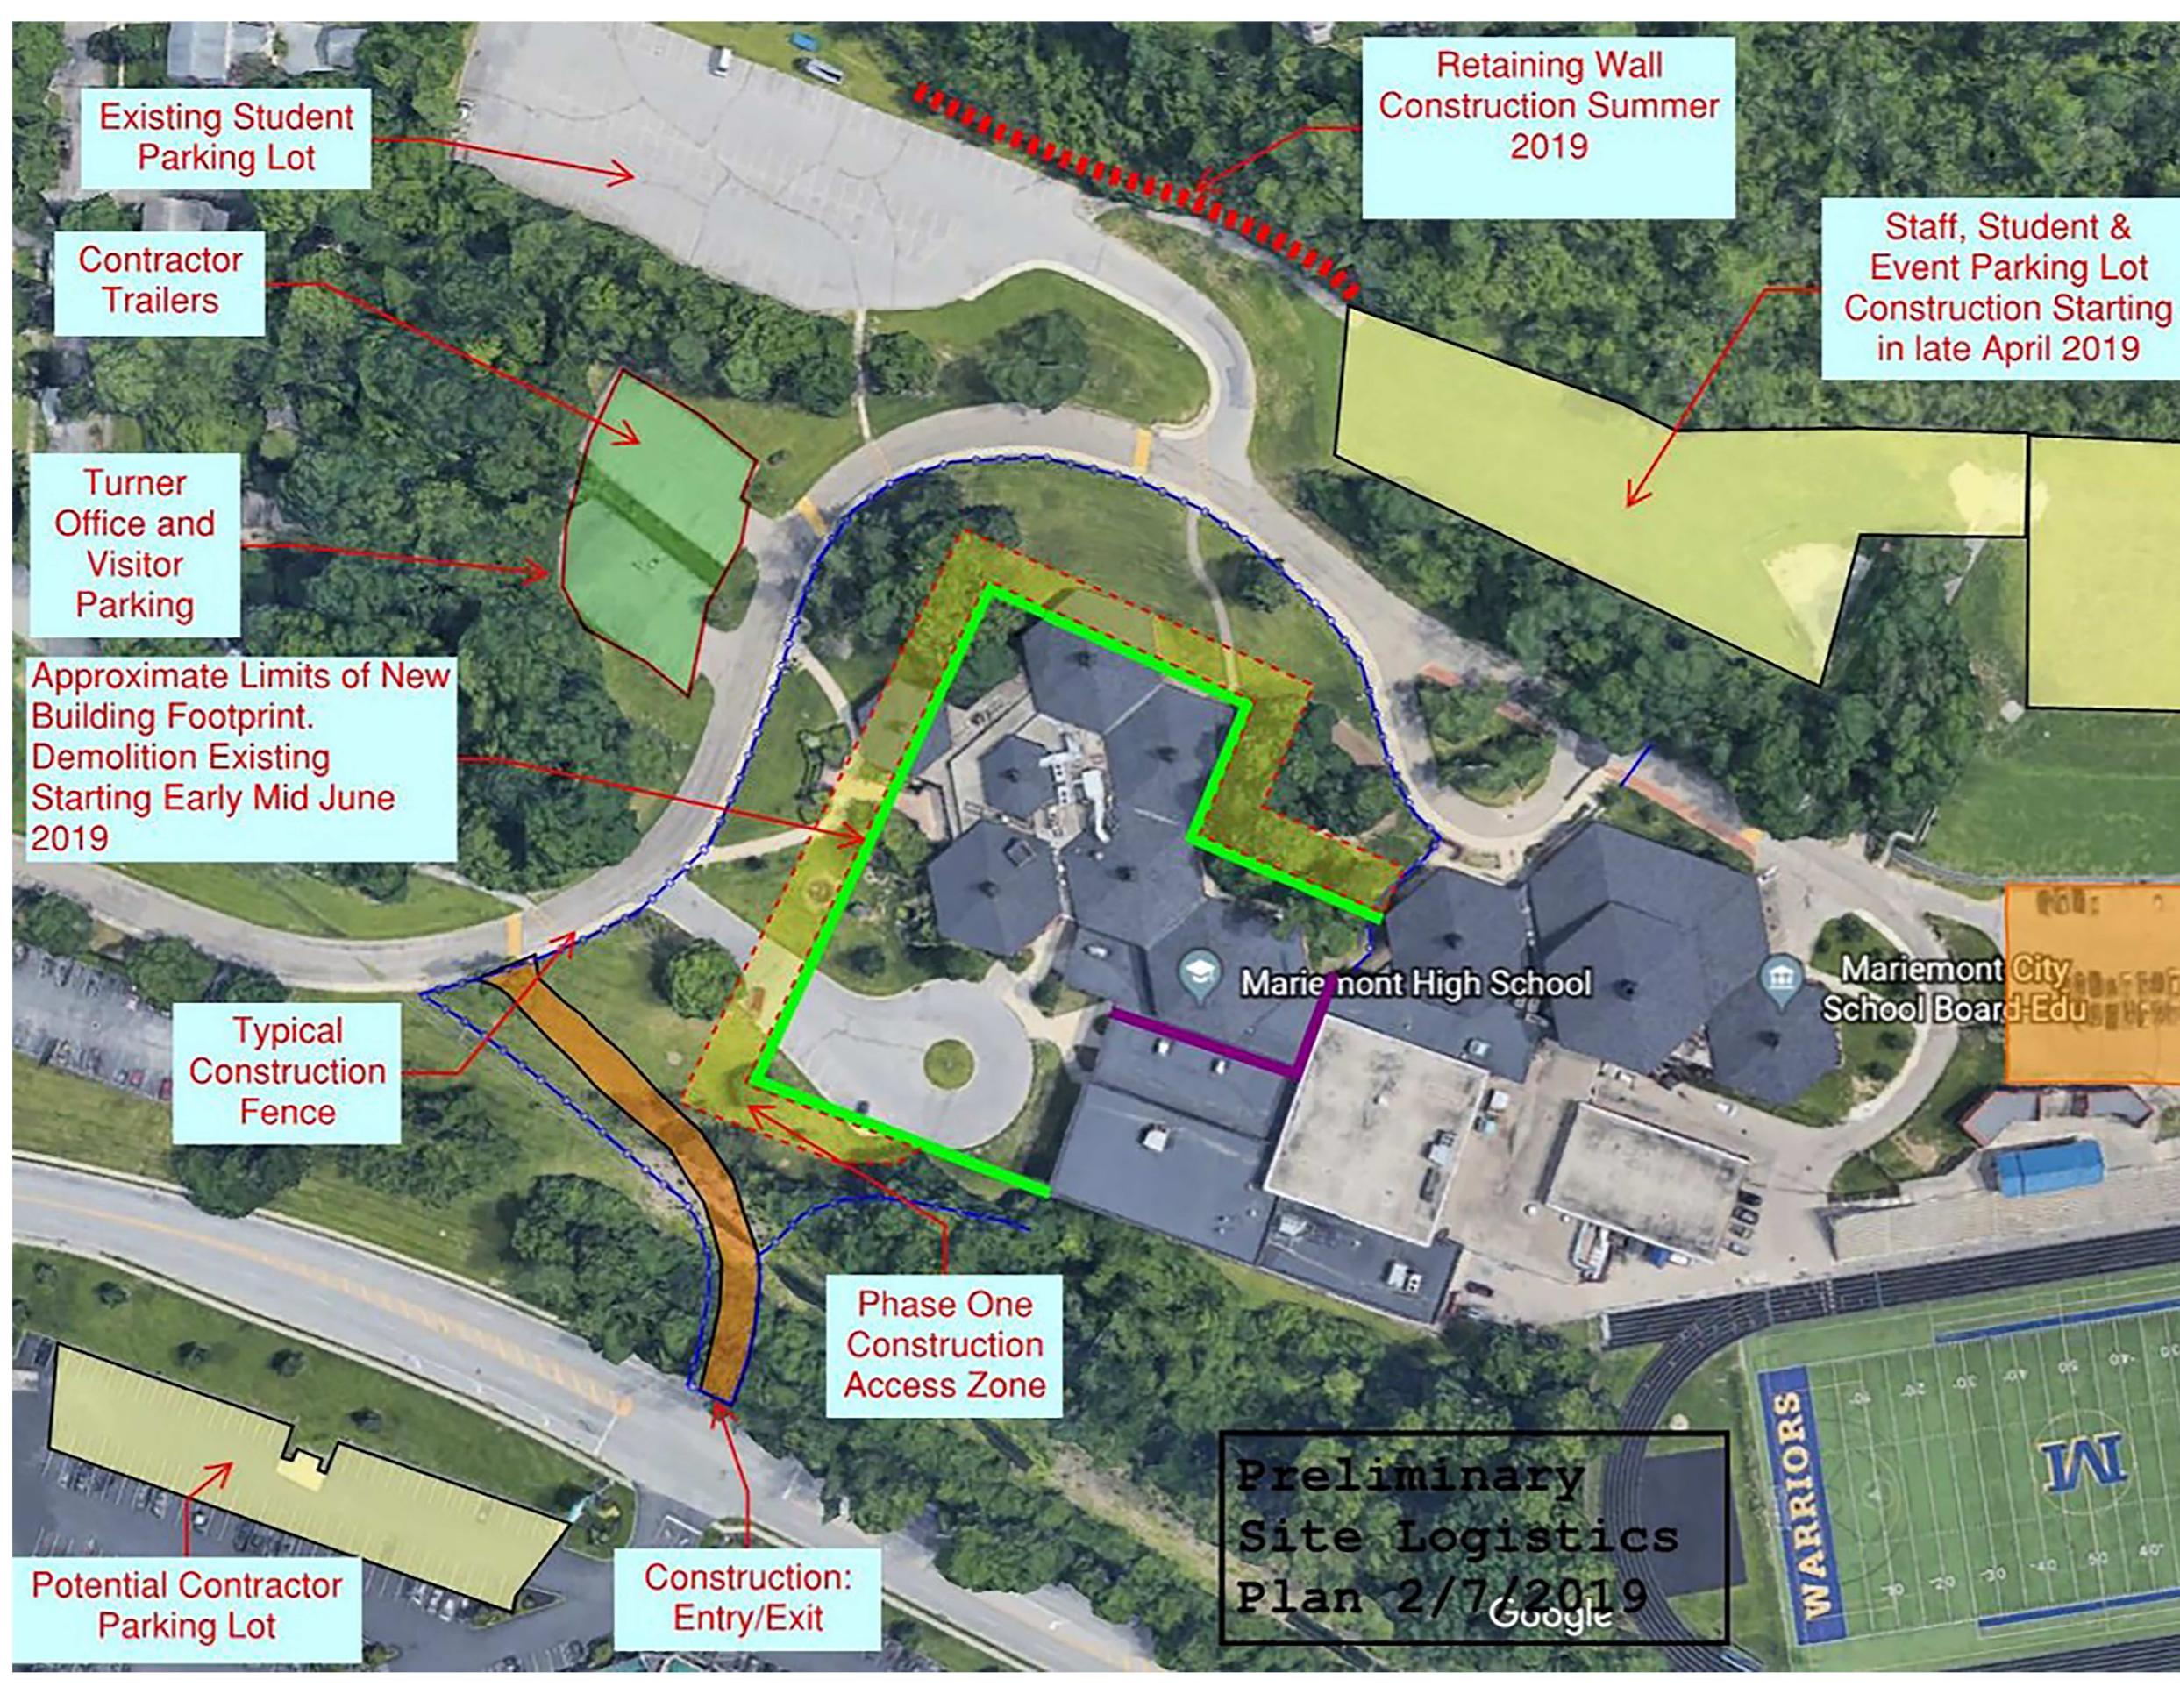

# SITE LOGISTICS PLAN

INI

Phase One Class Room Modulars -Set up Starting in Early May 2019

MARIEMONT