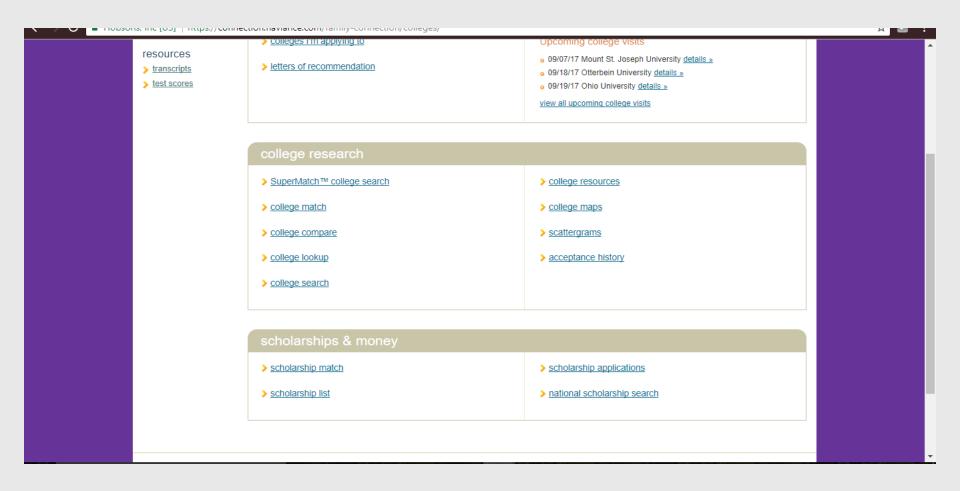

### **COLLEGE ACTIVITIES IN HIGH SCHOOL (1 OF 2)**

| family cor                          | nnection Here                                                                   | are all the tools for getting into cool schools                                                                                                                                                                          |
|-------------------------------------|---------------------------------------------------------------------------------|--------------------------------------------------------------------------------------------------------------------------------------------------------------------------------------------------------------------------|
| colleges                            | careers about me                                                                | ner 🛛                                                                                                                                                                                                                    |
| search for colleges:<br>Go          | my colleges                                                                     |                                                                                                                                                                                                                          |
| MORE SEARCH OPTIONS >>              | > colleges I'm thinking about                                                   | > Upcoming college events                                                                                                                                                                                                |
| resources  transcripts  test scores | <ul> <li>colleges I'm applying to</li> <li>letters of recommendation</li> </ul> | Upcoming college visits <ul> <li>09/07/17 Mount St. Joseph University details »</li> <li>09/18/17 Otterbein University details »</li> <li>09/19/17 Ohio University details »</li> </ul> view all upcoming college visits |
|                                     | college research                                                                |                                                                                                                                                                                                                          |
|                                     | > SuperMatch™ college search                                                    | > college resources                                                                                                                                                                                                      |
|                                     | > college match                                                                 | > college maps                                                                                                                                                                                                           |
|                                     | > college compare                                                               | > <u>scattergrams</u>                                                                                                                                                                                                    |
|                                     | > college lookup                                                                | > acceptance history                                                                                                                                                                                                     |
|                                     | > college search                                                                |                                                                                                                                                                                                                          |