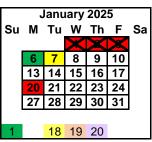

Winter Break (Schools Closed) Winter Break (District Closed)

Professional Development (Non-Student Day)

2nd Semester Begins

Martin Luther King Day (Schools Closed)

**Student Count Day** 

Student Led Conference