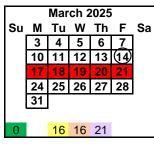

Presidents' Day (Schools Closed)

3rd Quarter Ends

Spring Break (Schools Closed)
Good Friday (District Closed)

Navajo Nation Sovereignty Day (Schools Closed)

2nd Semester Ends

Last Day of School & Early Release Memorial Day (District Closed) Snow Day Make-Up (only if needed)