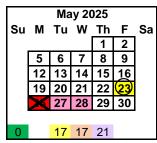

Presidents' Day (Schools Closed)

3rd Quarter Ends

Spring Break (Schools Closed)
Good Friday (District Closed)

Navajo Nation Sovereignty Day (Schools Closed)

2nd Semester Ends

Last Day of School & Early Release Memorial Day (District Closed) Snow Day Make-Up (only if needed)