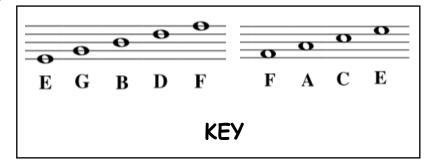

## MUSIC DECTECTIVES

Music notes on the lines and spaces of the staff are each named for a letter in the alphabet. Mrs. Wright left you a secret message. Use the key to find the matching note name and crack the code!