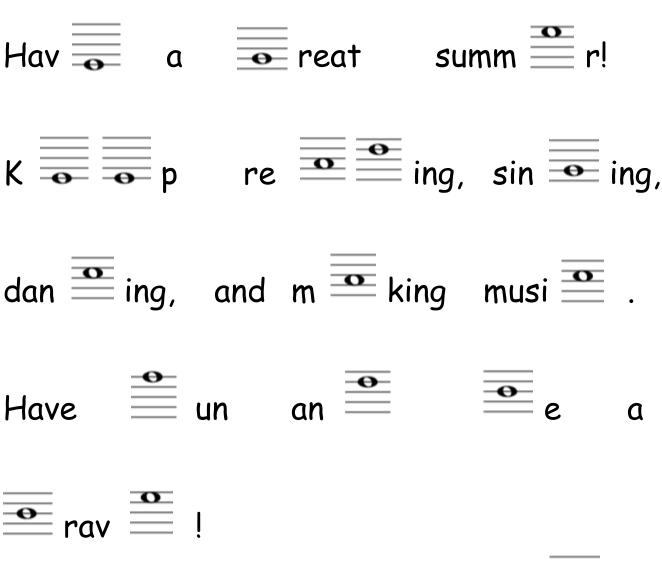

## MUSIC DECTECTIVES

Music notes on the lines and spaces of the staff are each named for a letter in the alphabet. Mrs. Wright left you a secret message. Use the key to find the matching note name and crack the code!

## Dear Students,

-Mrs. Wri 🐱 ht