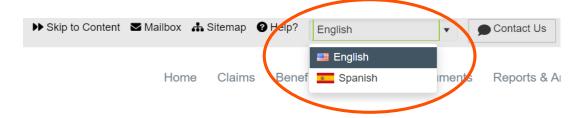

### **Spanish Translation**

- 1. Login to your member portal
- 2. Locate the language preference in the top navigation bar