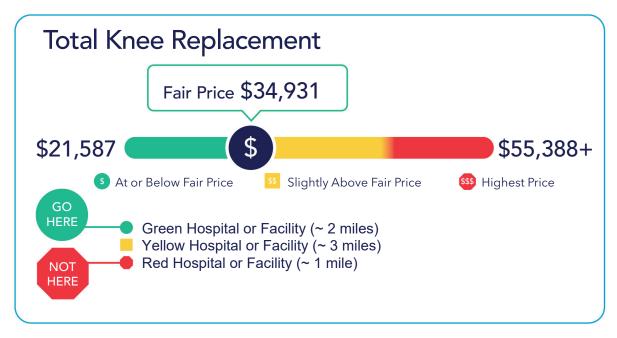

## What is a Fair Price?

A Fair Price is the reasonable amount you should expect to pay for a procedure or medical service.

Check out the reverse side for an example of dramatic price differences and out-of-pocket cost estimate.

# Healthcare Bluebook...

Below you'll see an example of the huge price differences for the same procedure depending on where you go for care and a sample of an out-of-pocket estimate.

Bluebooks simple guides make it easy to navigate to in-network medical facilities in your area to find affordable healthcare and out-of-pocket costs.