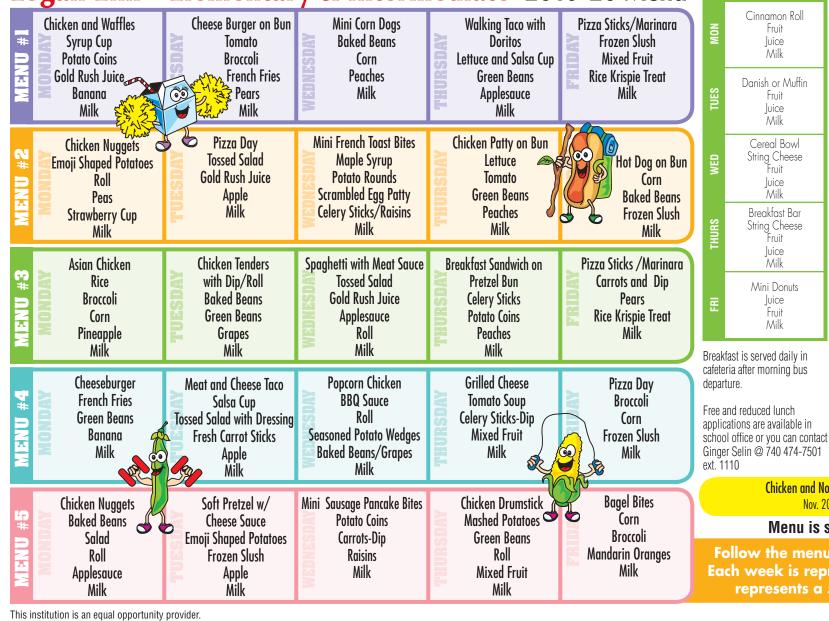

## Logan Elm – Elementary & Intermediate 2019-20 Menu

**BREAKFAST MENU** 

Students are allowed 2 lunch charges only, breakfast no charging allowed. After charge limit an alternative meal will be given.

Online lunch payments can be made @ www.payschoolcentral.com

Chicken and Noodle Holiday Dinner Dates: Nov. 20 • Dec. 18 • April 8

Menu is subject to change.

Follow the menu with its calendar day. Each week is represented by a color and represents a 5-week cycle menu.

| AUGUST 2019                       | SEPTEMBER 2019                    | OCTOBER 2019                      | NOVEMBER 2019                     | DECEMBER 2019                   | JANUARY 2020                      | FEBRUARY 2020                     | MARCH 2020                         | APRIL 2020                        | MAY 2020                          |
|-----------------------------------|-----------------------------------|-----------------------------------|-----------------------------------|---------------------------------|-----------------------------------|-----------------------------------|------------------------------------|-----------------------------------|-----------------------------------|
| SMTWTFS                           | SMTWTFS                           | S M T W T F S                     | SMTWTFS                           | SMTWTFS                         | SMTWTFS                           | SMTWTFS                           | S M T W T F S                      | SMTWTFS                           | SMTWTFS                           |
| 1 2 3                             | 1 2 3 4 5 6 7                     | 1 2 3 4 5                         | 1 2                               | 1 2 3 4 5 6 7                   | 1 2 3 4                           | 1                                 | 1 2 3 4 5 6 7                      | 1 2 3 4                           | 1 2                               |
| 4 5 6 7 8 9 10                    | <b>8</b> 9 10 11 12 13 14         | 6 7 8 9 10 11 12                  | 3 4 5 6 7 8 9                     | 8 9 10 11 12 13 <mark>14</mark> | 5 6 7 8 9 10 <mark>11</mark>      | 2 3 4 5 6 7 8                     | 8 9 10 11 12 13 <b>1</b> 4         | 5 6 7 8 9 10 11                   | 3 4 5 6 7 8 9                     |
| 11 12 13 14 15 16 17              | 15 16 17 18 19 20 <mark>21</mark> | 13 <mark>14 15</mark> 16 17 18 19 | 10 11 12 13 14 15 16              | 15 16 17 18 19 20 21            | 12 13 14 15 16 17 <mark>18</mark> | 9 10 11 12 13 14 <mark>15</mark>  | 15 16 17 18 19 20 <mark>2</mark> 1 | 12 13 <mark>14 15 16 17</mark> 18 | 10 11 12 13 14 15 16              |
| 18 19 20 21 22 23 <mark>24</mark> | 22 23 24 25 26 27 <mark>28</mark> | 20 21 22 23 24 25 <mark>26</mark> | 17 18 19 20 21 22 <mark>23</mark> | 22 23 24 25 26 27 28            | 19 20 21 22 23 24 25              | 16 17 18 19 20 21 <mark>22</mark> | 22 23 24 25 26 27 <mark>28</mark>  | 19 20 21 22 23 24 <mark>25</mark> | 17 18 19 20 21 22 <mark>23</mark> |
| 25 26 27 28 29 30 31              | 29 30                             | 27 28 29 30 31                    | 24 25 26 27 28 29 30              | 29 30 31                        | <b>26</b> 27 28 29 30 31          | 23 24 25 26 27 28 29              | 29 30 31                           | <b>26</b> 27 28 29 30             | <sup>24</sup> 25 26 27 28 29 30   |