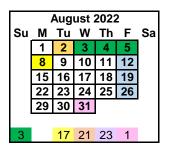

## **IMPORTANT DATES**

District & Schools Closed
Schools Closed
Professional Development

Professional Development (Non-Student Day)
Early Release

| July 4                | > <            | Independence Day (District Closed)             |
|-----------------------|----------------|------------------------------------------------|
| August 2              | 2              | New Employee Orientation Day                   |
| August 3-5            | 3-5            | Professional Development Day                   |
| August 8              | 8              | 1st Semester Begins - First Day of School      |
| September 5           | ><             | Labor Day (District Closed)                    |
| October 7             | 7              | NN Fair Day (School's Closed)                  |
| October 10            | 10             | Indigenous Peoples' Day (Schools Closed)       |
| October 12            | 12             | Student Count Day                              |
| October 14            | 14             | 1st Quarter Ends                               |
| October 27-28         | 27-28          | Student Led Conferences                        |
| November 21-25        | 21-25          | Thanksgiving Break (Schools Closed)            |
| November 23-25        | <b>&gt;</b> 45 | Thanksgiving Break (District Closed)           |
| December 1            | 1              | Student Count Day                              |
| December 21           | 21             | 1st Semester Ends                              |
| December 22-January 4 | 22-4           | Winter Break (Schools Closed)                  |
| December 22-January 3 | $\rightarrow$  | Winter Break (District Closed)                 |
| January 5-6           | 5-6            | Professional Development Day                   |
| January 9             | 9              | 2nd Semester Begins                            |
| February 8            | 8              | Student Count Day                              |
| February 20           |                | Presidents' Day (District Closed)              |
| March 13-17           | 13-17          | Spring Break (Schools Closed)                  |
| March 29              | 29             | 3rd Quarter Ends                               |
| March 30-31           | 30-31          | Student Led Conferences                        |
| April 7               | 7              | Good Friday (Schools Closed)                   |
| April 24              | 24             | Navajo Nation Sovereignty Day (Schools Closed) |
| May 29                |                | Memorial Day (District Closed)                 |
| June 8                | 8              | Last Day of School & Early Release             |
|                       |                |                                                |