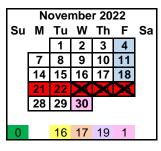

## **IMPORTANT DATES**

District & Schools Closed
Schools Closed
Professional Development

Professional Development (Non-Student Day)
Early Release

| July 4                | > <            | Independence Day (District Closed)             |
|-----------------------|----------------|------------------------------------------------|
| August 2              | 2              | New Employee Orientation Day                   |
| August 3-5            | 3-5            | Professional Development Day                   |
| August 8              | 8              | 1st Semester Begins - First Day of School      |
| September 5           | ><             | Labor Day (District Closed)                    |
| October 7             | 7              | NN Fair Day (School's Closed)                  |
| October 10            | 10             | Indigenous Peoples' Day (Schools Closed)       |
| October 12            | 12             | Student Count Day                              |
| October 14            | 14             | 1st Quarter Ends                               |
| October 27-28         | 27-28          | Student Led Conferences                        |
| November 21-25        | 21-25          | Thanksgiving Break (Schools Closed)            |
| November 23-25        | <b>&gt;</b> 45 | Thanksgiving Break (District Closed)           |
| December 1            | 1              | Student Count Day                              |
| December 21           | 21             | 1st Semester Ends                              |
| December 22-January 4 | 22-4           | Winter Break (Schools Closed)                  |
| December 22-January 3 | $\rightarrow$  | Winter Break (District Closed)                 |
| January 5-6           | 5-6            | Professional Development Day                   |
| January 9             | 9              | 2nd Semester Begins                            |
| February 8            | 8              | Student Count Day                              |
| February 20           |                | Presidents' Day (District Closed)              |
| March 13-17           | 13-17          | Spring Break (Schools Closed)                  |
| March 29              | 29             | 3rd Quarter Ends                               |
| March 30-31           | 30-31          | Student Led Conferences                        |
| April 7               | 7              | Good Friday (Schools Closed)                   |
| April 24              | 24             | Navajo Nation Sovereignty Day (Schools Closed) |
| May 29                |                | Memorial Day (District Closed)                 |
| June 8                | 8              | Last Day of School & Early Release             |
|                       |                |                                                |