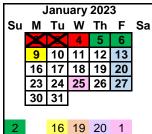

## **IMPORTANT DATES**

District & Schools Closed
Schools Closed
Professional Development

Professional Development (Non-Student Day)
Early Release

| July 4                | > <            | Independence Day (District Closed)             |
|-----------------------|----------------|------------------------------------------------|
| August 2              | 2              | New Employee Orientation Day                   |
| August 3-5            | 3-5            | Professional Development Day                   |
| August 8              | 8              | 1st Semester Begins - First Day of School      |
| September 5           | ><             | Labor Day (District Closed)                    |
| October 7             | 7              | NN Fair Day (School's Closed)                  |
| October 10            | 10             | Indigenous Peoples' Day (Schools Closed)       |
| October 12            | 12             | Student Count Day                              |
| October 14            | 14             | 1st Quarter Ends                               |
| October 27-28         | 27-28          | Student Led Conferences                        |
| November 21-25        | 21-25          | Thanksgiving Break (Schools Closed)            |
| November 23-25        | <b>&gt;</b> 45 | Thanksgiving Break (District Closed)           |
| December 1            | 1              | Student Count Day                              |
| December 21           | 21             | 1st Semester Ends                              |
| December 22-January 4 | 22-4           | Winter Break (Schools Closed)                  |
| December 22-January 3 | $\rightarrow$  | Winter Break (District Closed)                 |
| January 5-6           | 5-6            | Professional Development Day                   |
| January 9             | 9              | 2nd Semester Begins                            |
| February 8            | 8              | Student Count Day                              |
| February 20           |                | Presidents' Day (District Closed)              |
| March 13-17           | 13-17          | Spring Break (Schools Closed)                  |
| March 29              | 29             | 3rd Quarter Ends                               |
| March 30-31           | 30-31          | Student Led Conferences                        |
| April 7               | 7              | Good Friday (Schools Closed)                   |
| April 24              | 24             | Navajo Nation Sovereignty Day (Schools Closed) |
| May 29                |                | Memorial Day (District Closed)                 |
| June 8                | 8              | Last Day of School & Early Release             |
|                       |                |                                                |