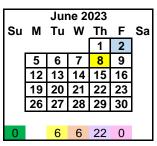

## **IMPORTANT DATES**

District & Schools Closed
Schools Closed
Professional Development

Professional Development (Non-Student Day)
Early Release

| July 4                | > <            | Independence Day (District Closed)             |
|-----------------------|----------------|------------------------------------------------|
| August 2              | 2              | New Employee Orientation Day                   |
| August 3-5            | 3-5            | Professional Development Day                   |
| August 8              | 8              | 1st Semester Begins - First Day of School      |
| September 5           | ><             | Labor Day (District Closed)                    |
| October 7             | 7              | NN Fair Day (School's Closed)                  |
| October 10            | 10             | Indigenous Peoples' Day (Schools Closed)       |
| October 12            | 12             | Student Count Day                              |
| October 14            | 14             | 1st Quarter Ends                               |
| October 27-28         | 27-28          | Student Led Conferences                        |
| November 21-25        | 21-25          | Thanksgiving Break (Schools Closed)            |
| November 23-25        | <b>&gt;</b> 45 | Thanksgiving Break (District Closed)           |
| December 1            | 1              | Student Count Day                              |
| December 21           | 21             | 1st Semester Ends                              |
| December 22-January 4 | 22-4           | Winter Break (Schools Closed)                  |
| December 22-January 3 | $\rightarrow$  | Winter Break (District Closed)                 |
| January 5-6           | 5-6            | Professional Development Day                   |
| January 9             | 9              | 2nd Semester Begins                            |
| February 8            | 8              | Student Count Day                              |
| February 20           |                | Presidents' Day (District Closed)              |
| March 13-17           | 13-17          | Spring Break (Schools Closed)                  |
| March 29              | 29             | 3rd Quarter Ends                               |
| March 30-31           | 30-31          | Student Led Conferences                        |
| April 7               | 7              | Good Friday (Schools Closed)                   |
| April 24              | 24             | Navajo Nation Sovereignty Day (Schools Closed) |
| May 29                |                | Memorial Day (District Closed)                 |
| June 8                | 8              | Last Day of School & Early Release             |
|                       |                |                                                |