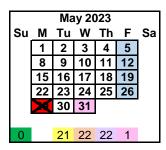

## **IMPORTANT DATES**

District & Schools Closed
Schools Closed
Professional Development

Professional Development (Non-Student Day)
Early Release

| July 4                | > <            | Independence Day (District Closed)             |
|-----------------------|----------------|------------------------------------------------|
| August 2              | 2              | New Employee Orientation Day                   |
| August 3-5            | 3-5            | Professional Development Day                   |
| August 8              | 8              | 1st Semester Begins - First Day of School      |
| September 5           | ><             | Labor Day (District Closed)                    |
| October 7             | 7              | NN Fair Day (School's Closed)                  |
| October 10            | 10             | Indigenous Peoples' Day (Schools Closed)       |
| October 12            | 12             | Student Count Day                              |
| October 14            | 14             | 1st Quarter Ends                               |
| October 27-28         | 27-28          | Student Led Conferences                        |
| November 21-25        | 21-25          | Thanksgiving Break (Schools Closed)            |
| November 23-25        | <b>&gt;</b> 45 | Thanksgiving Break (District Closed)           |
| December 1            | 1              | Student Count Day                              |
| December 21           | 21             | 1st Semester Ends                              |
| December 22-January 4 | 22-4           | Winter Break (Schools Closed)                  |
| December 22-January 3 | $\rightarrow$  | Winter Break (District Closed)                 |
| January 5-6           | 5-6            | Professional Development Day                   |
| January 9             | 9              | 2nd Semester Begins                            |
| February 8            | 8              | Student Count Day                              |
| February 20           |                | Presidents' Day (District Closed)              |
| March 13-17           | 13-17          | Spring Break (Schools Closed)                  |
| March 29              | 29             | 3rd Quarter Ends                               |
| March 30-31           | 30-31          | Student Led Conferences                        |
| April 7               | 7              | Good Friday (Schools Closed)                   |
| April 24              | 24             | Navajo Nation Sovereignty Day (Schools Closed) |
| May 29                |                | Memorial Day (District Closed)                 |
| June 8                | 8              | Last Day of School & Early Release             |
|                       |                |                                                |