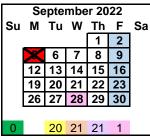

## **IMPORTANT DATES**

District & Schools Closed
Schools Closed
Professional Development

Professional Development (Non-Student Day)
Early Release

| July 4                | > <            | Independence Day (District Closed)             |
|-----------------------|----------------|------------------------------------------------|
| August 2              | 2              | New Employee Orientation Day                   |
| August 3-5            | 3-5            | Professional Development Day                   |
| August 8              | 8              | 1st Semester Begins - First Day of School      |
| September 5           | ><             | Labor Day (District Closed)                    |
| October 7             | 7              | NN Fair Day (School's Closed)                  |
| October 10            | 10             | Indigenous Peoples' Day (Schools Closed)       |
| October 12            | 12             | Student Count Day                              |
| October 14            | 14             | 1st Quarter Ends                               |
| October 27-28         | 27-28          | Student Led Conferences                        |
| November 21-25        | 21-25          | Thanksgiving Break (Schools Closed)            |
| November 23-25        | <b>&gt;</b> 45 | Thanksgiving Break (District Closed)           |
| December 1            | 1              | Student Count Day                              |
| December 21           | 21             | 1st Semester Ends                              |
| December 22-January 4 | 22-4           | Winter Break (Schools Closed)                  |
| December 22-January 3 | $\rightarrow$  | Winter Break (District Closed)                 |
| January 5-6           | 5-6            | Professional Development Day                   |
| January 9             | 9              | 2nd Semester Begins                            |
| February 8            | 8              | Student Count Day                              |
| February 20           |                | Presidents' Day (District Closed)              |
| March 13-17           | 13-17          | Spring Break (Schools Closed)                  |
| March 29              | 29             | 3rd Quarter Ends                               |
| March 30-31           | 30-31          | Student Led Conferences                        |
| April 7               | 7              | Good Friday (Schools Closed)                   |
| April 24              | 24             | Navajo Nation Sovereignty Day (Schools Closed) |
| May 29                |                | Memorial Day (District Closed)                 |
| June 8                | 8              | Last Day of School & Early Release             |
|                       |                |                                                |