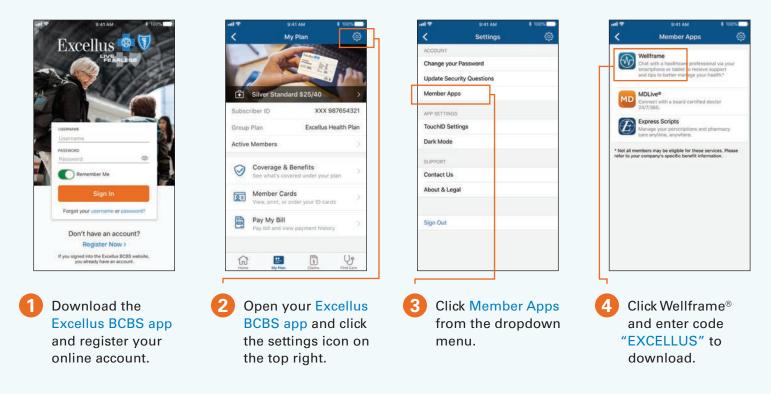

| 8 9 10 11 12 13    |                 | Mo Tu  | SU  |
|--------------------|-----------------|--------|-----|
|                    | 2 3 4 5 6       | 2 3    | 1 ; |
|                    | 10 11 12 13     | 9 10 ( | 8 9 |
| 5 16 17 18 19 20 2 | 5 17 18 19 20   | 6 17   | 5 1 |
| 2 23 24 25 26 27 2 | 3 24 25 26 27 2 | 3 24   | 2 2 |

## **Enjoy helpful reminders**

Easily keep track of your medications, doctor appointments, and more



## Wellframe<sup>®</sup> offers emotional health support, too.

Pregnancy can be an emotional time for everyone. With Wellframe<sup>®</sup>, parents can join programs to help with everything from general wellness to anxiety and depression.







# A GREAT START FOR GROWING FAMILIES.

### To get started with the Wellframe® app, follow these simple steps:



## More than maternity. Wellframe<sup>®</sup> delivers continued care.

Whether you want to get more active, eat better, or manage specific conditions, Wellframe<sup>®</sup> makes it easy to meet your health and wellness goals.





Copyright © 2021, Excellus BlueCross BlueShield, a nonprofit independent licensee of the Blue Cross Blue Shield Association. All rights reserved. Our Health Plan complies with federal civil rights laws. We do not discriminate on the basis

Our Health Plan compiles with federal civil rights laws. We do not discriminate on the basis of race, color, origin, age, disability, or sex.

Atención: Si habla español, contamos con ayuda gratuita de idiomas disponible para usted. Consulte el documento adjunto para ver las formas en que puede comunicarse con nosotros. 注意: