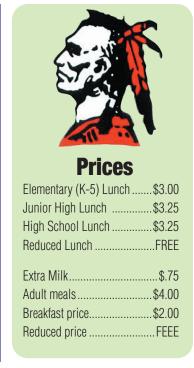

Breakfast is available in our school cafeteria every morning after bus departure. Free and reduced benefits apply.

To make online meal payments, please setup account at payschoolscentral.com, you must have your child's school ID number.