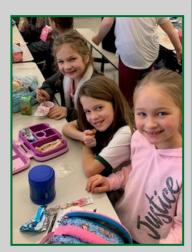

What a wonderful year this has been! Some of our students have enjoyed having the occasional visitor for lunch. The end of the school year is an exciting and busy time for all of us. Because of all the activities in our building, as of May 24th, guests for lunch will **no longer** be allowed for the safety of our students and staff. Parent and special visitor lunches will resume in September 2019. Thank you.