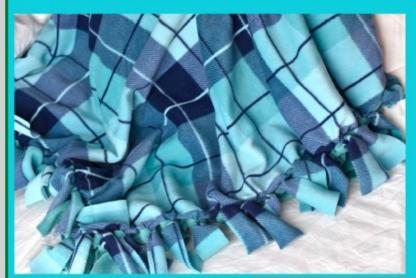

## fleece/fabric donations needed

#### **Kameron Stockle**

Every year I make blankets for those in need for the holidays. This proves to be pretty expensive and alot of hard work. If you have extra soft fabric and are willing to donate it, or if you choose to go out and buy some, please contact me at: kameronstockle@gmail.com or turn donations in to Mrs. Spellman.

#### BACKGROUND:

My names Kameron Stockle, I am a senior at Nordonia High School, and I started a tradition last year with my friend where we made blankets for the Akron Childrens Hospital. This year we plan on donating to 2 different organizations (which means we need more help). Helping people in need for the holidays feels amazing and is something I plan on doing every year.

Fabric can be found at Walmart, Hobby Lobby, Joann Fabrics, etc.

Discover Great Resources in their child's education Be the First to Know about Events

Get Connected at our School

NORTHFIELD PTA MEMBERSHIP