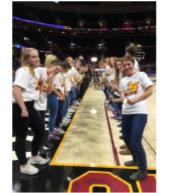

#### Northfield PTA Night with the Cleveland Cavaliers!

Friday December 20<sup>th</sup>

Cleveland Cavaliers vs. Memphis Grizzlies – 7 PM Ticket information:

Upper Bowl Comers \$19.00 a ticket Lower Level tickets \$45.00 a ticket

High Five Tunnels!

Northfield PTA students have the opportunity to high five NBA players on the court right before halftime! For each Cavsticket purch ased, you will receive a raffle ticket to be entered into a drawing to enjoy this experience. **Purchasetickets in the first week of sales and receive an extra 5 raffle tickets.** Drawing will be held at school December 11<sup>m</sup> during morning announcements.

Deadline to Order Tickets is November 20<sup>th</sup>!

Please make checks payable to: Northfield Elementary PTA Purchase tickets online at: <u>https://nfcavs.cheddarup.com/</u> Looking for closer seats? Contact Dana Drewniak with the Cavaliers at 216-420-2630 or email ddrewniak@cavs.com