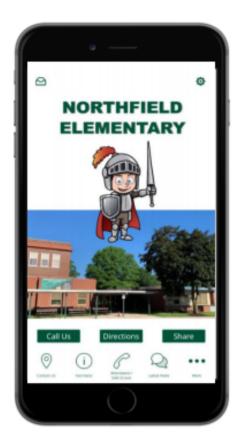

#### Smart Phone App.

Did you know that our school has a new, innovative communication platform? Released in mid-August,

the NF Smart Phone App is off to a terrific start. Over 500 individuals have already downloaded this free

service. Check out page 13 for specific instructions/info. Coming soon...NF's own YouTube Channel, showcasing teachers and students learning in the classroom.

\*NF enjoys a **96.8% Attendance Rate** with all students, per the ODE Report Card.