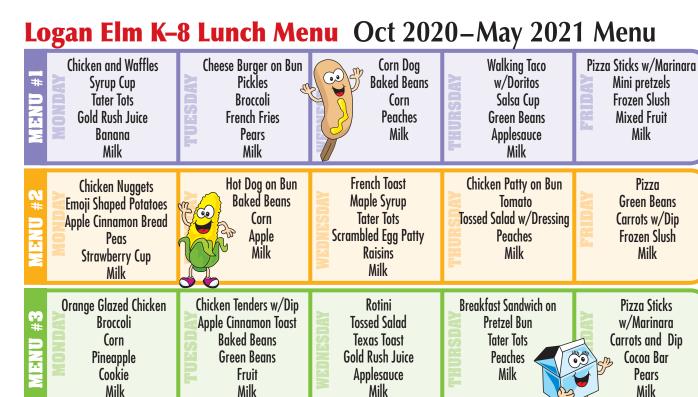

Chicken Patty on Bun Sliced Tomato **Baked Beans** Corn

Cheeseburger on Bun

French Fries

**Green Beans** 

Fruit

Milk

Frozen Slush Apple Мilk **Applesauce** Milk

Milk Hot Dog on Bun **Emoji Shaped Potatoes** 

Meat and Cheese Taco

Salsa Cup

Tossed Salad w/Dressing

Fresh Carrot Sticks

Apple

Mini Pancakes Maple Syrup Tater Tots Scrambled Egg Patty Raisins Milk

**Chicken Nuggets** 

**BBQ Sauce** 

Roll

Seasoned Potato Wedges

**Baked Beans** 

Fruit/Milk

Quesadilla Salsa Cup **Green Beans** Mixed Fruit Milk

Sandwich

Salad w/Dressing

Gold Rush Juice

Mixed Fruit

Milk

Pizza Sticks w/ Marinara Broccoli Cocoa Bar Mandarin Oranges Milk

Pizza

Broccoli

Corn

Frozen Slush

Milk

**Chicken and Noodle Holiday Dinner Dates:** Nov. 18 • Dec. 17 • March 31

## Menu is subject to change.

Follow the menu with its calendar day. Each week is represented by a color and represents a 5-week cycle menu.

This institution is an equal opportunity provider

| The montation is an equal opportunity provider. |                      |                      |                             |                             |                      |                             |                      |
|-------------------------------------------------|----------------------|----------------------|-----------------------------|-----------------------------|----------------------|-----------------------------|----------------------|
| OCTOBER 2020                                    | NOVEMBER 2020        | DECEMBER 2020        | JANUARY 2021                | FEBRUARY 2021               | MARCH 2021           | APRIL 2021                  | MAY 2021             |
| S M T W T F S                                   | S M T W T F S        | S M T W T F S        | S M T W T F S               | S M T W T F S               | S M T W T F S        | S M T W T F S               | S M T W T F S        |
| 1 2 3                                           | 1 2 3 4 5 6 7        | 1 2 3 4 5            | 1 2                         | 1 2 3 4 5 6                 | 1 2 3 4 5 6          | 1 2 3                       | 2 3 4 5 6 7 18       |
| 4 5 6 7 8 9 10                                  | 8 9 10 11 12 13 14   | 6 7 8 9 10 11 12     | 3 4 5 6 7 8 9               | 7 8 9 10 11 12 13           | 7 8 9 10 11 12 13    | 4 5 6 7 8 9 10              | 9 10 11 12 13 14 15  |
| 11 12 13 14 15 16 17                            | 15 16 17 18 19 20 21 | 13 14 15 16 17 18 19 | 10 11 12 13 14 15 16        | 14 15 16 17 18 19 20        | 14 15 16 17 18 19 20 | 11 12 13 14 15 16 17        | 16 17 18 19 20 21 22 |
| 18 <mark>19 20</mark> 21 22 23 24               | 22 23 24 25 26 27 28 | 20 21 22 23 24 25 26 | 17 18 19 20 21 22 23        | 21 22 23 24 25 26 <b>27</b> | 21 22 23 24 25 26 27 | 18 19 20 21 22 23 <b>24</b> | 23 24 25 26 27 28 29 |
| <b>25 26 27 28 29 30 31</b>                     | 29 30                | 27 28 29 30 31       | 24 25 26 27 28 29 <b>30</b> | 28                          | 28 29 30 31          | <b>25 26 27 28 29 30</b>    | 30 31                |
| gederninting access (177)                       |                      |                      |                             |                             |                      |                             |                      |