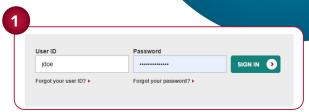

## **FIRST TIME LOGIN**

- 2. You will be directed to an enrollment page. Please fill in the information and continue.
- **3.** Accept the privacy terms.
- **4.** Complete the profile information.

IMPORTANT NOTE: The password is only a one-time password. You will not need it to get to Wellness at Work. It is only to get through the initial enrollment. You do not need to remember it for future access.

- **5.** Click "Take Me There" to access Wellness at Work.
- **6.** Complete your Health Check and start earning points.