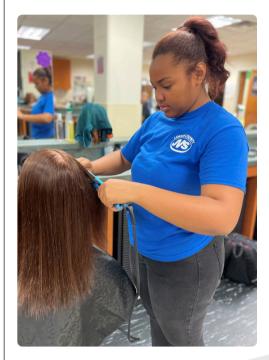

The salon is located on the lower level of Lorain County JVS. All services are performed by senior Cosmetology students under the guidance of the instructor. The Reflections Salon is open on select Wednesdays and Thursdays throughout the school year. Customer services are performed on a "first serve" basis in the time allowed. No appointment is necessary. All clients must arrive by 11:45 a.m. to allow time for the service. The salon closes at 2:00 p.m.

## **SERVICE & PRICE LIST**

| Hair Care             |             |
|-----------------------|-------------|
| Haircut               | \$6.00      |
| Haircut with blow dry | \$10.00     |
| Shampoo, set, style   | \$8.00      |
| Up-do style           | \$8.00      |
| Blow dry, iron curl   | \$6.00      |
| French braid style    | \$6.00 & up |