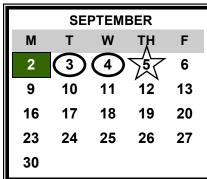

## **IMPORTANT DATES**

| September 2 | Labor Day                                       |
|-------------|-------------------------------------------------|
|             |                                                 |
| September 3 |                                                 |
| September   | 5 ★ Classes Begin (PK-12)                       |
| October 10  | Fall Open House (PK-12)                         |
| October 11  | Supt. Conference Day                            |
| October 14  | Columbus Day                                    |
| October 23  | Early Dismissal 12:15 p.m./Prof. Development    |
| November 5  | Sunt. Conference Day-Parent/Teacher Conferences |