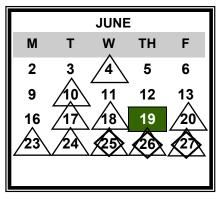

May 14 Early Dismissal 12:15 p.m./Prof. Development

May 20 Spring Open House
June 16 Last Day of Classes (7-12)

June 19 Juneteenth

June 22 Graduation Ceremony

June 26-27 Rating Days

June 25-27 Early Dismissal 12:15 p.m./Prof. Development

June 27 Last Day of School (PK-6)

Progress Reports: 10/4, 12/13, 2/28, 5/9

End of Quarters: 11/8, 1/24, 4/4, 6/13 (7-12), 6/20 (PK-6)