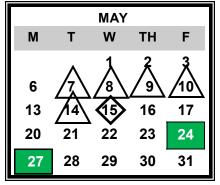

| September 4                    | Labor Day                                    |  |  |  |
|--------------------------------|----------------------------------------------|--|--|--|
| September 5                    | Superintendent Conference Day (All Staff)    |  |  |  |
| September 6                    | Superintendent Conference Day                |  |  |  |
| September 7                    | Classes Begin                                |  |  |  |
| October 5                      | Fall Open House (PK-12)                      |  |  |  |
| October 6                      | Superintendent Conference Day                |  |  |  |
| October 9                      | Columbus Day                                 |  |  |  |
| November 7                     | Supt. Conf. Day - Parent/Teacher Conferences |  |  |  |
| November 10                    | Veterans Day                                 |  |  |  |
| November 22-24                 | Thanksgiving Recess                          |  |  |  |
| December 13                    | Early Dismissal 12:15 p.m./Prof. Development |  |  |  |
| Dec. 25-Jan. 2                 | Holiday Recess                               |  |  |  |
| January 15                     | M.L. King Jr. Day                            |  |  |  |
| February 7                     | Early Dismissal 12:15 p.m./Prof. Development |  |  |  |
| February 19                    | Presidents' Day                              |  |  |  |
| February 19-23                 | Winter Recess                                |  |  |  |
| March 13                       | Early Dismissal 12:15 p.m./Prof. Development |  |  |  |
| March 29-April 5 Spring Recess |                                              |  |  |  |
| May 15                         | Early Dismissal 12:15 p.m./Prof. Development |  |  |  |
| May 21                         | Spring Open House                            |  |  |  |
| May 24-27                      | Memorial Day Break                           |  |  |  |
| June 13                        | Last Day of Classes (Grades 7-12)            |  |  |  |
| June 19                        | Juneteenth                                   |  |  |  |
| June 23                        | Graduation                                   |  |  |  |
| June 24-26                     | Early Dismissal 12:15 p.m./Prof. Development |  |  |  |
| June 26                        | Last Day of School / Rating Day              |  |  |  |
|                                |                                              |  |  |  |