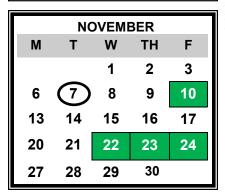

| September 4                    | Labor Day                                    |  |  |  |
|--------------------------------|----------------------------------------------|--|--|--|
| September 5                    | Superintendent Conference Day (All Staff)    |  |  |  |
| September 6                    | Superintendent Conference Day                |  |  |  |
| September 7                    | Classes Begin                                |  |  |  |
| October 5                      | Fall Open House (PK-12)                      |  |  |  |
| October 6                      | Superintendent Conference Day                |  |  |  |
| October 9                      | Columbus Day                                 |  |  |  |
| November 7                     | Supt. Conf. Day - Parent/Teacher Conferences |  |  |  |
| November 10                    | Veterans Day                                 |  |  |  |
| November 22-24                 | Thanksgiving Recess                          |  |  |  |
| December 13                    | Early Dismissal 12:15 p.m./Prof. Development |  |  |  |
| Dec. 25-Jan. 2                 | Holiday Recess                               |  |  |  |
| January 15                     | M.L. King Jr. Day                            |  |  |  |
| February 7                     | Early Dismissal 12:15 p.m./Prof. Development |  |  |  |
| February 19                    | Presidents' Day                              |  |  |  |
| February 19-23                 | Winter Recess                                |  |  |  |
| March 13                       | Early Dismissal 12:15 p.m./Prof. Development |  |  |  |
| March 29-April 5 Spring Recess |                                              |  |  |  |
| May 15                         | Early Dismissal 12:15 p.m./Prof. Development |  |  |  |
| May 21                         | Spring Open House                            |  |  |  |
| May 24-27                      | Memorial Day Break                           |  |  |  |
| June 13                        | Last Day of Classes (Grades 7-12)            |  |  |  |
| June 19                        | Juneteenth                                   |  |  |  |
| June 23                        | Graduation                                   |  |  |  |
| June 24-26                     | Early Dismissal 12:15 p.m./Prof. Development |  |  |  |
| June 26                        | Last Day of School / Rating Day              |  |  |  |
|                                |                                              |  |  |  |