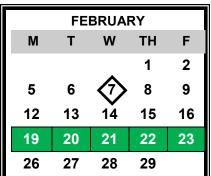

| September 4                    | Labor Day                                    |  |  |  |
|--------------------------------|----------------------------------------------|--|--|--|
| September 5                    | Superintendent Conference Day (All Staff)    |  |  |  |
| September 6                    | Superintendent Conference Day                |  |  |  |
| September 7                    | Classes Begin                                |  |  |  |
| October 5                      | Fall Open House (PK-12)                      |  |  |  |
| October 6                      | Superintendent Conference Day                |  |  |  |
| October 9                      | Columbus Day                                 |  |  |  |
| November 7                     | Supt. Conf. Day - Parent/Teacher Conferences |  |  |  |
| November 10                    | Veterans Day                                 |  |  |  |
| November 22-24                 | Thanksgiving Recess                          |  |  |  |
| December 13                    | Early Dismissal 12:15 p.m./Prof. Development |  |  |  |
| Dec. 25-Jan. 2                 | Holiday Recess                               |  |  |  |
| January 15                     | M.L. King Jr. Day                            |  |  |  |
| February 7                     | Early Dismissal 12:15 p.m./Prof. Development |  |  |  |
| February 19                    | Presidents' Day                              |  |  |  |
| February 19-23                 | Winter Recess                                |  |  |  |
| March 13                       | Early Dismissal 12:15 p.m./Prof. Development |  |  |  |
| March 29-April 5 Spring Recess |                                              |  |  |  |
| May 15                         | Early Dismissal 12:15 p.m./Prof. Development |  |  |  |
| May 21                         | Spring Open House                            |  |  |  |
| May 24-27                      | Memorial Day Break                           |  |  |  |
| June 13                        | Last Day of Classes (Grades 7-12)            |  |  |  |
| June 19                        | Juneteenth                                   |  |  |  |
| June 23                        | Graduation                                   |  |  |  |
| June 24-26                     | Early Dismissal 12:15 p.m./Prof. Development |  |  |  |
| June 26                        | Last Day of School / Rating Day              |  |  |  |
|                                |                                              |  |  |  |