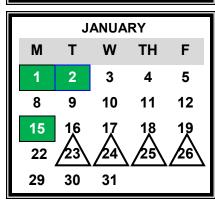

| September 4                    | Labor Day                                    |  |  |  |
|--------------------------------|----------------------------------------------|--|--|--|
| September 5                    | Superintendent Conference Day (All Staff)    |  |  |  |
| September 6                    | Superintendent Conference Day                |  |  |  |
| September 7                    | Classes Begin                                |  |  |  |
| October 5                      | Fall Open House (PK-12)                      |  |  |  |
| October 6                      | Superintendent Conference Day                |  |  |  |
| October 9                      | Columbus Day                                 |  |  |  |
| November 7                     | Supt. Conf. Day - Parent/Teacher Conferences |  |  |  |
| November 10                    | Veterans Day                                 |  |  |  |
| November 22-24                 | Thanksgiving Recess                          |  |  |  |
| December 13                    | Early Dismissal 12:15 p.m./Prof. Development |  |  |  |
| Dec. 25-Jan. 2                 | Holiday Recess                               |  |  |  |
| January 15                     | M.L. King Jr. Day                            |  |  |  |
| February 7                     | Early Dismissal 12:15 p.m./Prof. Development |  |  |  |
| February 19                    | Presidents' Day                              |  |  |  |
| February 19-23                 | Winter Recess                                |  |  |  |
| March 13                       | Early Dismissal 12:15 p.m./Prof. Development |  |  |  |
| March 29-April 5 Spring Recess |                                              |  |  |  |
| May 15                         | Early Dismissal 12:15 p.m./Prof. Development |  |  |  |
| May 21                         | Spring Open House                            |  |  |  |
| May 24-27                      | Memorial Day Break                           |  |  |  |
| June 13                        | Last Day of Classes (Grades 7-12)            |  |  |  |
| June 19                        | Juneteenth                                   |  |  |  |
| June 23                        | Graduation                                   |  |  |  |
| June 24-26                     | Early Dismissal 12:15 p.m./Prof. Development |  |  |  |
| June 26                        | Last Day of School / Rating Day              |  |  |  |
|                                |                                              |  |  |  |

## **TESTING DATES**

January 23-26 April 16-19 May 7-10 May 14 June 4 June 14-26

**Regents Exams** ELA Tests Grades 3-8 Math Tests Grades 3-8 Science Grades 5 & 8 **Regents Exam Regents Exams** 