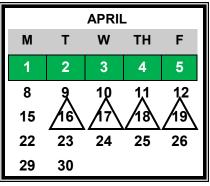

| September 4                    | Labor Day                                    |  |  |  |
|--------------------------------|----------------------------------------------|--|--|--|
| September 5                    | Superintendent Conference Day (All Staff)    |  |  |  |
| September 6                    | Superintendent Conference Day                |  |  |  |
| September 7                    | Classes Begin                                |  |  |  |
| October 5                      | Fall Open House (PK-12)                      |  |  |  |
| October 6                      | Superintendent Conference Day                |  |  |  |
| October 9                      | Columbus Day                                 |  |  |  |
| November 7                     | Supt. Conf. Day - Parent/Teacher Conferences |  |  |  |
| November 10                    | Veterans Day                                 |  |  |  |
| November 22-24                 | Thanksgiving Recess                          |  |  |  |
| December 13                    | Early Dismissal 12:15 p.m./Prof. Development |  |  |  |
| Dec. 25-Jan. 2                 | Holiday Recess                               |  |  |  |
| January 15                     | M.L. King Jr. Day                            |  |  |  |
| February 7                     | Early Dismissal 12:15 p.m./Prof. Development |  |  |  |
| February 19                    | Presidents' Day                              |  |  |  |
| February 19-23                 | Winter Recess                                |  |  |  |
| March 13                       | Early Dismissal 12:15 p.m./Prof. Development |  |  |  |
| March 29-April 5 Spring Recess |                                              |  |  |  |
| May 15                         | Early Dismissal 12:15 p.m./Prof. Development |  |  |  |
| May 21                         | Spring Open House                            |  |  |  |
| May 24-27                      | Memorial Day Break                           |  |  |  |
| June 13                        | Last Day of Classes (Grades 7-12)            |  |  |  |
| June 19                        | Juneteenth                                   |  |  |  |
| June 23                        | Graduation                                   |  |  |  |
| June 24-26                     | Early Dismissal 12:15 p.m./Prof. Development |  |  |  |
| June 26                        | Last Day of School / Rating Day              |  |  |  |
|                                |                                              |  |  |  |