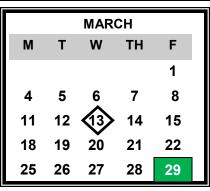

| September 4                    | Labor Day                                    |  |  |  |
|--------------------------------|----------------------------------------------|--|--|--|
| September 5                    | Superintendent Conference Day (All Staff)    |  |  |  |
| September 6                    | Superintendent Conference Day                |  |  |  |
| September 7                    | Classes Begin                                |  |  |  |
| October 5                      | Fall Open House (PK-12)                      |  |  |  |
| October 6                      | Superintendent Conference Day                |  |  |  |
| October 9                      | Columbus Day                                 |  |  |  |
| November 7                     | Supt. Conf. Day - Parent/Teacher Conferences |  |  |  |
| November 10                    | Veterans Day                                 |  |  |  |
| November 22-24                 | Thanksgiving Recess                          |  |  |  |
| December 13                    | Early Dismissal 12:15 p.m./Prof. Development |  |  |  |
| Dec. 25-Jan. 2                 | Holiday Recess                               |  |  |  |
| January 15                     | M.L. King Jr. Day                            |  |  |  |
| February 7                     | Early Dismissal 12:15 p.m./Prof. Development |  |  |  |
| February 19                    | Presidents' Day                              |  |  |  |
| February 19-23                 | Winter Recess                                |  |  |  |
| March 13                       | Early Dismissal 12:15 p.m./Prof. Development |  |  |  |
| March 29-April 5 Spring Recess |                                              |  |  |  |
| May 15                         | Early Dismissal 12:15 p.m./Prof. Development |  |  |  |
| May 21                         | Spring Open House                            |  |  |  |
| May 24-27                      | Memorial Day Break                           |  |  |  |
| June 13                        | Last Day of Classes (Grades 7-12)            |  |  |  |
| June 19                        | Juneteenth                                   |  |  |  |
| June 23                        | Graduation                                   |  |  |  |
| June 24-26                     | Early Dismissal 12:15 p.m./Prof. Development |  |  |  |
| June 26                        | Last Day of School / Rating Day              |  |  |  |
|                                |                                              |  |  |  |