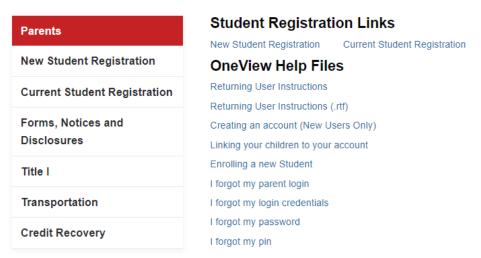

## FAIRFIELD UNION LOCAL SCHOOL DISTRICT ONLINE STUDENT ENROLLMENT PORTAL- ONEVIEW

Fairfield Union Local Schools utilize the OneView platform for new enrollment. Follow the instructions below to complete your student's enrollment information.

- 1) Go to the district website www.fairfieldunion.org
- Click on the Online Student Registration Link located on the front page under Campus Resources or use the Parents tab in the navigation bar, New Student Registration
- 3) Click on the New Student Registration Link:

### Online Student Registration and Forms

4) Create a New Account or Login to your existing account

- 5) Click Enroll New Student, then on the next page click Enroll a New Student
- a. Enter the student information and then click Begin New Enrollment
- b. Complete the New Student Enrollment Form
- 6) Save and Submit Your forms to the District