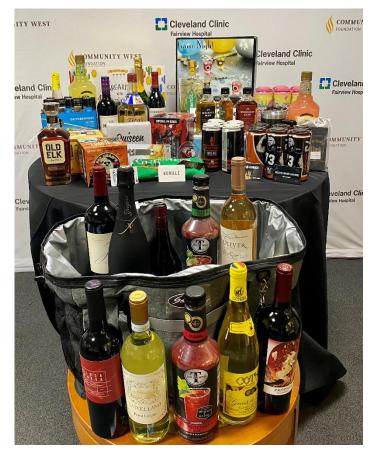

### **Basket #2 Caregivers Call the Shots**

**Includes:** Fourteen bottle wine cooler. Tito's, War Barrel Proof Whiskey, Jose Cuervo Especial, Hornitos Tequila. Over 15 bottles of wine including Castellano Pino Grigio, CK Mondavi Merlot, Oliver Winery Sweet Red & Cherry Moscato, Finca Nueva Rioja Wine, Woodbridge Cabernet Sauvignon and more. Over 10 types of craft beer including Great Lakes Browns Pint, Platform Muny Hazy IPA, Fat Heads Spooky Tooth, Sothern Tier Pumpking and more. Gift cards to Rozi's Wine House, Humble Wine Bar, PJ McIntyre's Irish Pub, Tap Room & Kitchen and more. Guinness t-shirt, flask, wine glasses, bottle openers, insulated beer mugs, Game Night Shoots & Ladders Drinking Game and much more!

Value: \$1,292.00

Donated by: 5th Floor