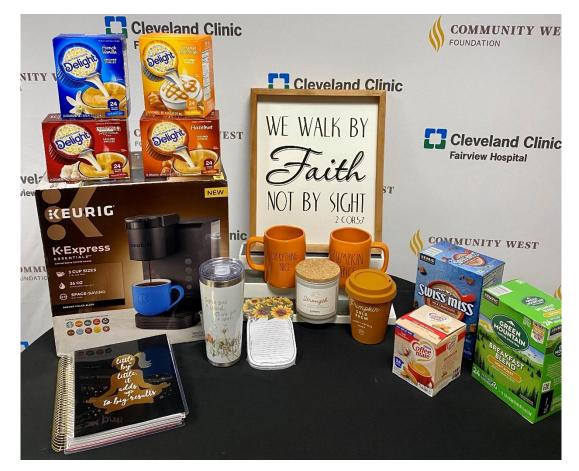

## **Basket #25 Coffee Delight**

**Includes:** Keurig K-Express machine. Swiss Miss hot chocolate and Green Mountain breakfast blend light roast K-cups. Coffee Mate creamer. International Delight French vanilla, hazelnut, caramel macchiato and cold stone sweet creamers. Two Rae Dunn coffee mugs, candles, personal planner, stainless steel travel tumbler, memo pads, salt & pepper shaker, décor and more.

### Value: \$173.00

Basket #26 Gift Cards 1!

**Includes:** Two \$25 Visa gift cards, \$25 Target gift card, \$25 Starbucks gift card, \$25 Marcs gift card, \$25 Marcs gift card, \$25 Walmart/ Sam's Club gift card and more.