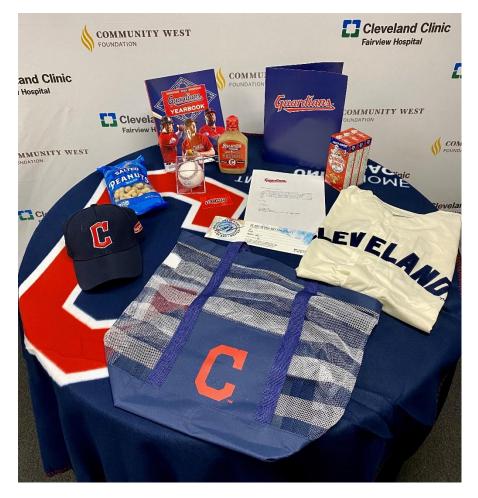

# Basket #22 A Night Out with the Guardians

**Includes:** Four field box tickets to a 2023 Cleveland Guardians game (\$300 value), \$60 GV Arts gift card. Guardians baseball hat, jersey, blanket, beach bag and yearbook. Aaron Civale #43 autographed baseball. \$75 Rally House gift card. Peanuts, stadium mustard, cracker jacks and more.

### Value: \$565.00

Donated by: Fairview Gemini PT