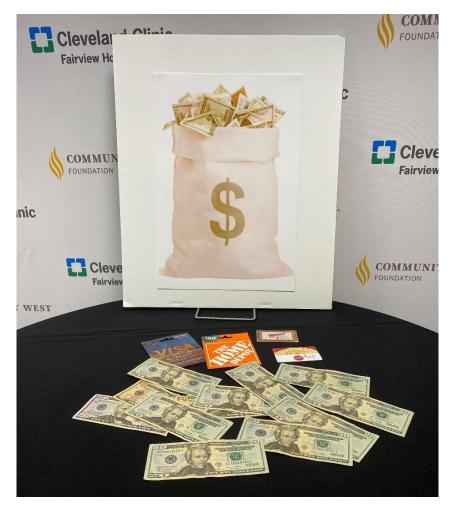

## Basket #3 Take it FROM the Bank

**Includes:** \$875 in cash! \$150 Visa gift card, \$100 Buca di Beppo gift card, \$50 Home Depot gift card, \$25 AMC gift card.

#### Value: \$1,200.00

Donated by: Administration, Human Resources, Spiritual Care, Outpatient Pharmacy, Continuous Improvement, PM-Community, Ombudsman, Executive Team, Executive Secretaries.