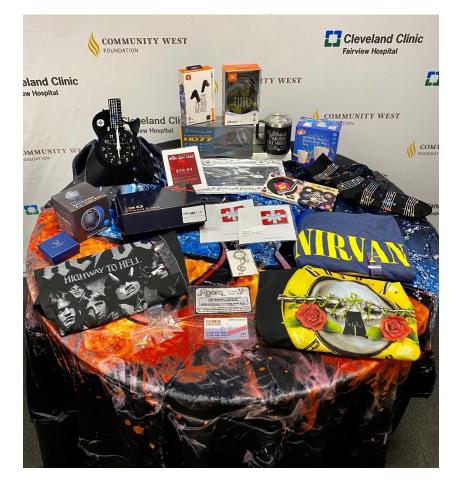

# Basket #11 Without Music, Life Would "B" Flat

**Includes:** \$200 Live Nation gift card (good for Blossom & House of Blues), two general admission tickets to Rock & Roll Hall of Fame Tickets (\$70 value), \$150 Agora ticket voucher, Treblab Bluetooth portable speaker, JBL clip-on Bluetooth portable speaker, JBL Bluetooth wireless headphones, waterproof Bluetooth shower radio, band t-shirts (AC/DC, Nirvana, Guns N Roses), guitar wall clock, music blanket, travel mug, 3D light, pendant, vinyl coasters, pens, socks, license plate frame, mug and more!

### Value: \$875.00

Donated by: Laboratory