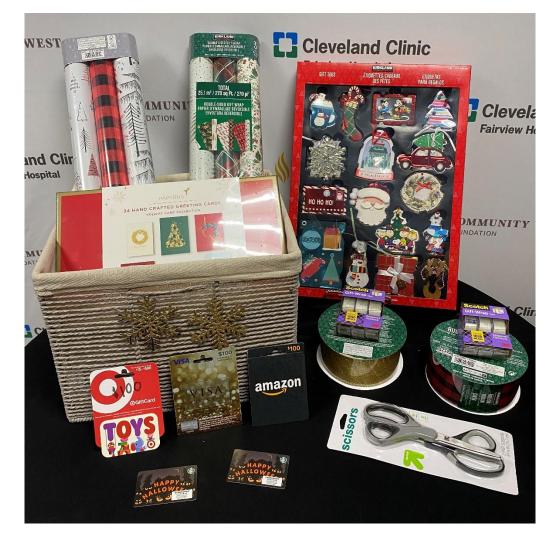

## **Basket #8 Getting a Head Start on Christmas**

**Includes:** \$100 Amazon gift card, \$100 Target gift card, \$100 Visa gift card, two \$25 Starbucks gift cards, wrapping paper, Holiday cards, gift tags, bows, tape, scissors and more.

Value: \$450.00

Donated by: Parkview Terrace

**Basket #9 Indulgence** 

**Includes:** \$25 Amazon gift card, Decoy red wine & chardonnay, Mini Majesto essential oil diffuser & oil trio pack, hot buttery rum coffee, Dunkin' decaf coffee, coffee syrups, queen bee coffee cup, lemon & pumpkin macaroons, candle, wine cups, Godiva chocolate domes, relaxing face masks, chocolate candy bar, and basket.