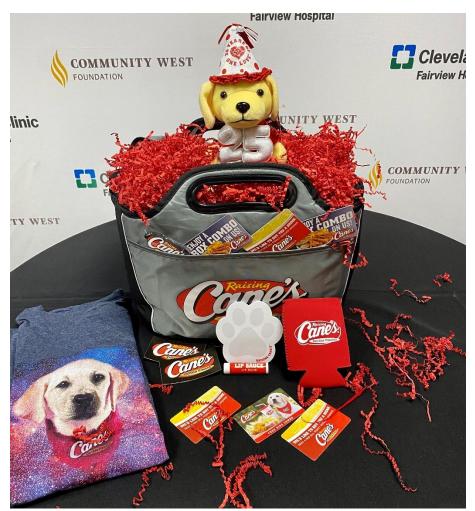

### Value: \$713.29

Donated by: Community West Foundation

Basket #24 Cane's Variety

**Includes:** Cane's travel bag, five \$10 assorted gift cards, cotton t-shirt, teddy bear, chapstick, koozie and more.

#### Value: \$100.00