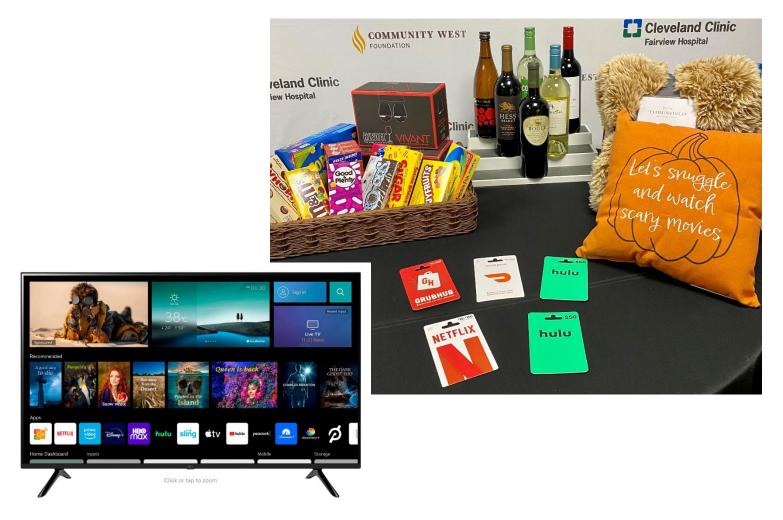

# Basket #12 TV Night

**Includes:** 65" LG TV, wine glasses, pillow, blanket, basket tray, assorted candy & popcorn, \$100 Hulu gift card, \$100 Netflix gift card, \$100 Grubhub gift card, \$100 Door Dash gift card, wine.

Value: \$1,295.00

Donated by: Moll Cancer Center