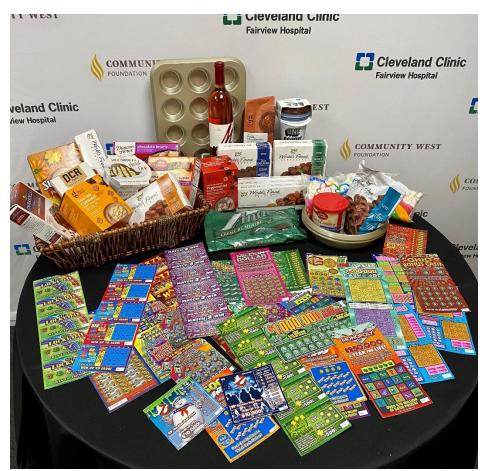

## Basket #17 Choco bout' LUCK!

**Includes:** Over 50 lottery tickets, M Cellars wine, Worlds Finest chocolate covered pretzels, almonds, mint meltaway, caramel whirls, dark chocolate and pecans. Variety of hot cocoas, Good & Gather Double Chocolate coffee, Betty Crocker triple fudge cake mix, Ghirardelli double chocolate brownies, Duncan Hines chocolate lovers kit, two gold wrapped cupcake pan, and so much more!

#### Value: \$370.00

Donated by: Parkview 3

**Basket #18 Garden Delight** 

Includes: Plant stand (for hanging plants) and silk potted plant.