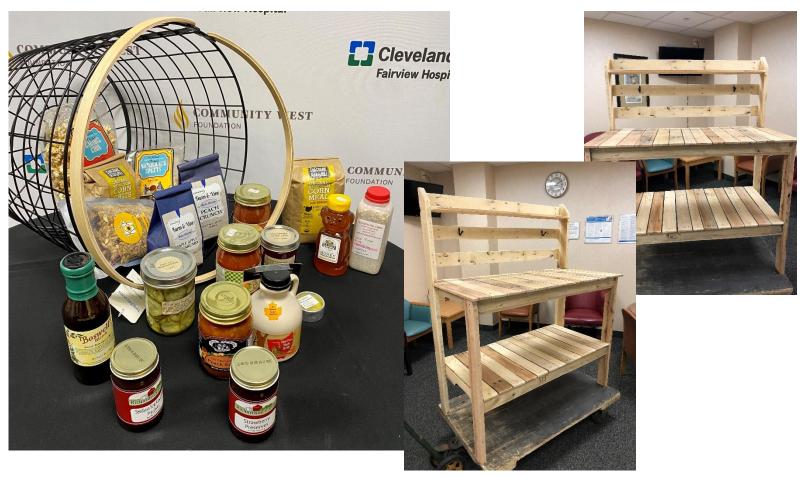

### **Basket #5 The Farmers Market**

**Includes:** Custom-made gardening bench, Shagbark Seed & Mill organic corn grits and corn meal, Greenstar maple apple pancake mix and peach crunch, Old Fashioned peach salsa, Farm & Vine mango lime salsa and cherry salsa, Pickering Hill Farms white popcorn, Beeswax lotion, champagne grape jelly, bread & butter pickles, Elk Creek wildflower honey, Richardson Farms strawberry preserves, Boswell's Blends, Smith Brother's Sweets Ohio pure maple syrup, Kilwins caramel corn and nutcracker sweets, wire basket.

### Value: \$505.20

Donated by: Rehab Services