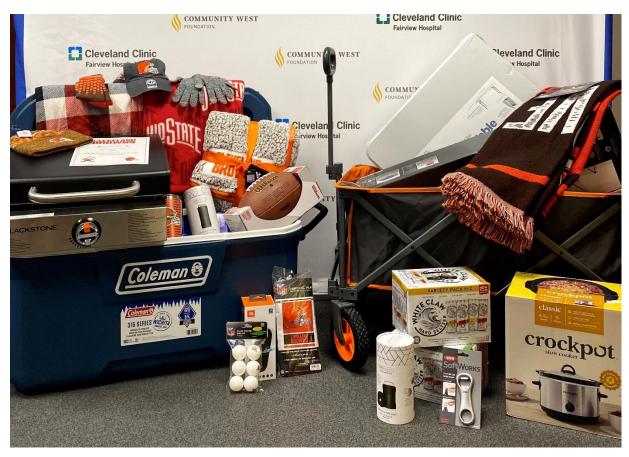

# Basket #28 Tailgating

**Includes:** Two tickets to Cleveland Browns vs. New Orleans Saints game December 24<sup>th</sup> (club seats), Blackstone flat top stainless-steel griddle, 100-quart Coleman cooler with wheels, collapsible utility wagon, NFL 2-piece tailgate kit (2 folding chairs & folding table), JBL Bluetooth speaker, Brumate duo 2-in-1 can cooler, Brumate slim can cooler, 1.5-quart crock pot, three different blankets. Cleveland Browns knit hat, socks, gloves, tumbler, ping pong balls, flag, baseball hat. Case of White Claw and Bud Light. And more!

#### Value: \$1,600.00

Donated by: Radiology