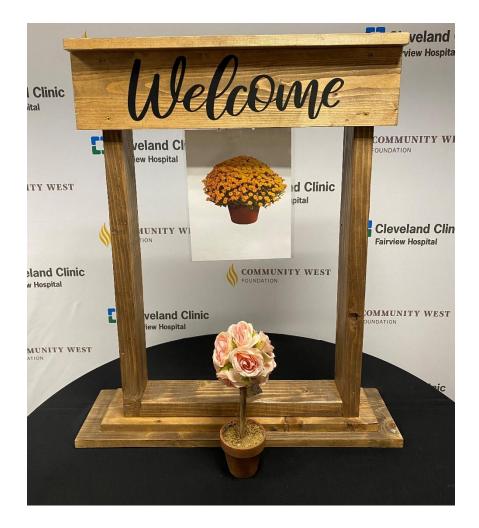

#### Value: \$370.00

Donated by: Parkview 3

**Basket #18 Garden Delight** 

Includes: Plant stand (for hanging plants) and silk potted plant.

#### Value: \$100.00

Donated by: Dialysis – 6<sup>th</sup> Floor