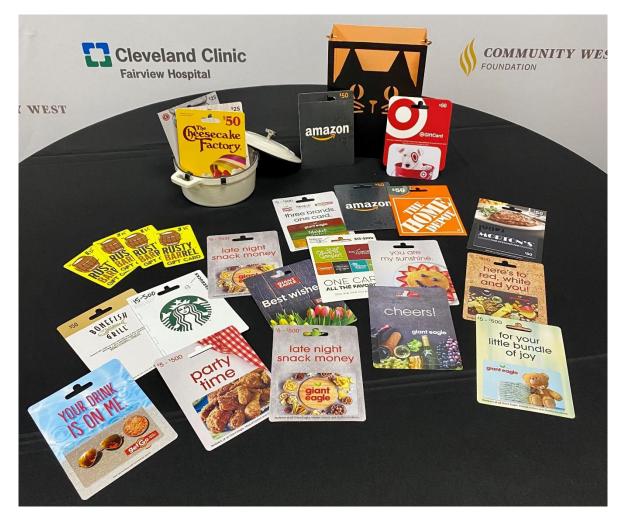

## Basket #13 Gift Cards Galore!

**Includes:** \$1,000 Giant Eagle gift card, \$100 in Amazon gift cards, \$50 Morton's gift card, \$50 Olive Garden/ Longhorn, etc. gift card, \$50 Starbucks gift card, \$50 Bonefish Grill gift card, \$50 Home Depot gift card, \$50 Target gift card, \$50 Cheesecake Factory gift card, \$25 Red Lobster gift card, \$25 Chipotle gift card, Halloween cat box, and mini Dutch oven.

Value: \$1,625.00

Donated by: Moll Cancer Center

Basket #14 Pot of Gold

Includes: \$250 in cash!

Value: \$250.00 Donated by: Neurological Institute