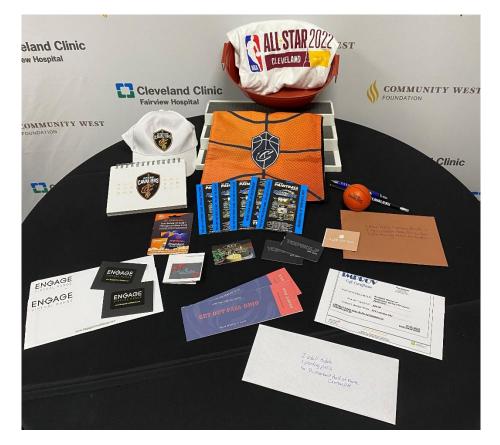

# Basket #22 A Night Out with the Guardians

**Includes:** Four field box tickets to a 2023 Cleveland Guardians game (\$300 value), \$60 GV Arts gift card. Guardians baseball hat, jersey, blanket, beach bag and yearbook. Aaron Civale #43 autographed baseball. \$75 Rally House gift card. Peanuts, stadium mustard, cracker jacks and more.

### Value: \$565.00

Donated by: Fairview Gemini PT