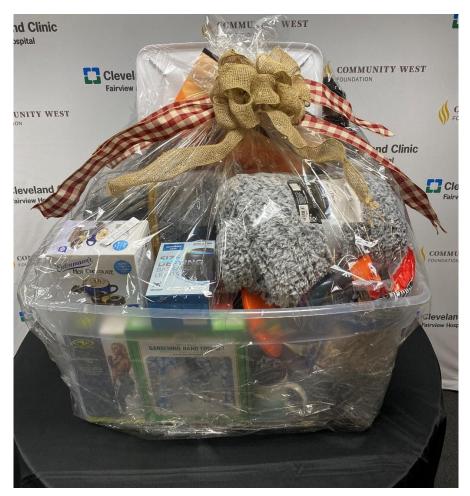

# Basket #1 Rise & Shine

**Includes:** Keurig coffee maker with K-cups, Cuisinart waffle maker, Chefman Electric Kettle, Cuisinart toaster, mini donut maker, rapid egg cooker, egg bite maker, 2-piece frying pan set, ceramic bakeware set, assortment of mugs, kitchen towels, Starbucks ground coffee, Kodiak power cakes, Tazo teas, candle, Panera gift card, Starbucks gift card, Dunkin' gift card, Giant Eagle gift card, and more!

#### Value: \$590.00

Donated by: Quality Management Department