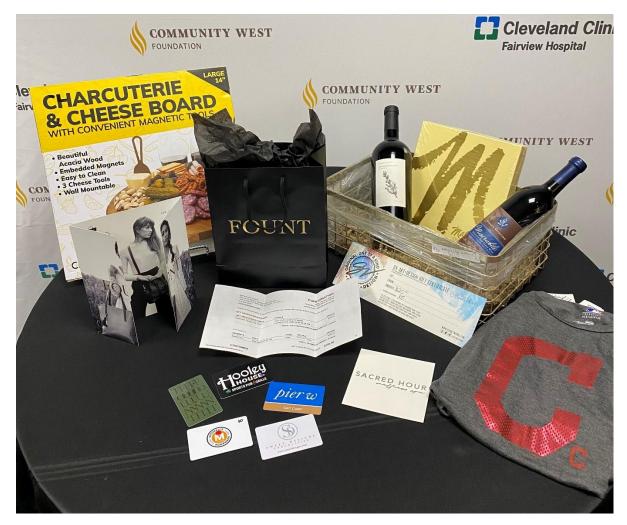

# Basket #16 A Way to a CLE Woman's Heart!

**Includes:** \$100 Fount gift card, \$100 Sacred Hour gift card, \$100 Play House Square gift card, \$100 Pier W gift card, \$50 Sweet Design Choclatier gift card, \$25 GV Arts gift card, \$10 Hooley House gift card, \$10 Mitchells Ice Cream gift card, charcuterie board, Cleveland t-shirt, Michael Angelo cabernet sauvignon, Sarah Vineyard table red wine, and Malley's gold milk chocolate.

### Value: \$688.00

Donated by: Women's and Children's