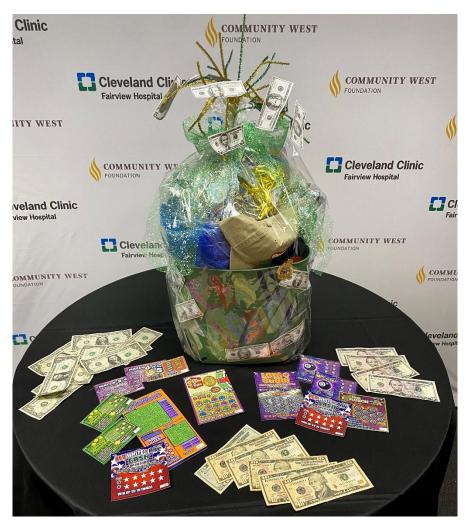

## **Basket #6 Cash Explosion**

**Includes:** \$100 cash, \$40 worth of instant lottery tickets, lottery themed items including duffel bag, towel, hat, long sleeved t-shirt, umbrella, mug, water bottles, pens.

### Value: \$150.00

Donated by: Fairview Wellness Rehab Department