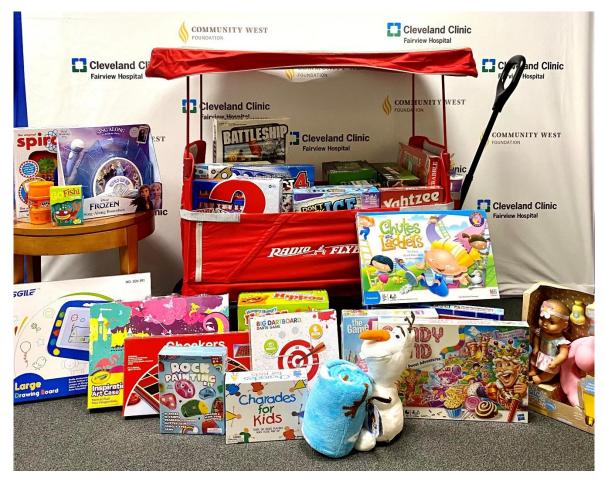

# Basket #23 Little Red Wagon, Great Big Fun

**Includes:** Radio Flyer wagon with canopy. Over 20 board games including Chutes & Ladders, Sorry!, Candy Land, Battleship, Connect 4, Monopoly, Scrabble, Hungry Hippos and more. 16 coloring books with crayons. Dinosaur toy truck, Frozen sing along speaker box with microphone, Frozen Olaf throw, rock painting kit, puzzles, baby doll, kids water bottles and more.

### Value: \$713.29

Donated by: Community West Foundation

Basket #24 Cane's Variety

**Includes:** Cane's travel bag, five \$10 assorted gift cards, cotton t-shirt, teddy bear, chapstick, koozie and more.