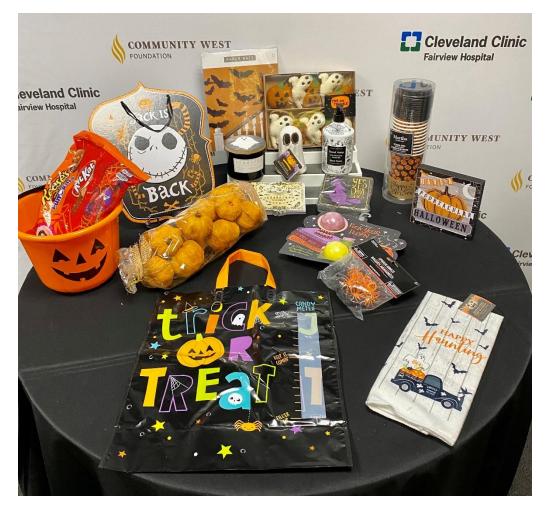

## **Basket #4 Happy Haunting**

**Includes:** Bag of mixed Halloween candy, notebook, kitchen towel, ceramic ghost, hand soaps, "Jack is Back" wall sign, spider rings, Jack-o'-lantern bucket, rustic pumpkin décor, paper bats, 12 pack disposable coffee cups, paper napkins, potion bath bombs, wicked apple candy and more!

#### Value: \$91.00

Donated by: Forensic Nursing