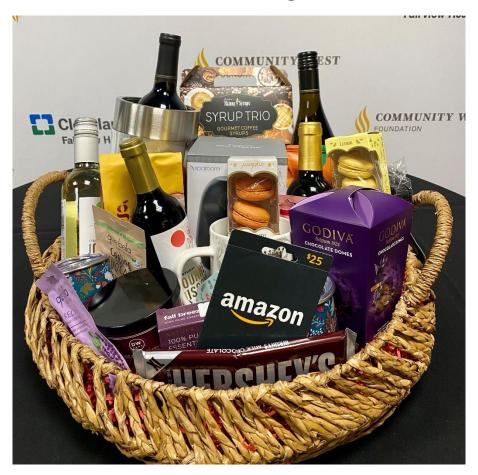

Value: \$450.00

Donated by: Parkview Terrace

**Basket #9 Indulgence** 

**Includes:** \$25 Amazon gift card, Decoy red wine & chardonnay, Mini Majesto essential oil diffuser & oil trio pack, hot buttery rum coffee, Dunkin' decaf coffee, coffee syrups, queen bee coffee cup, lemon & pumpkin macaroons, candle, wine cups, Godiva chocolate domes, relaxing face masks, chocolate candy bar, and basket.

### Value: \$250.00

Donated by: Adult Emergency Department