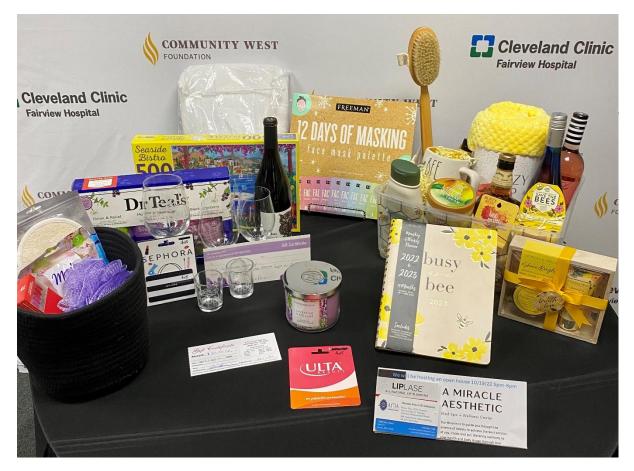

## **Basket #20 Relax and BEE Happy**

**Includes:** \$100 Lipase all-natural lip plumping gift certificate, 60-minute massage gift certificate by Jill Jimenez LMT (\$65 value), "Bee Happy" etched 16 oz long-stemmed wine glass and 2.5 oz shot glasses, Bee Kind – Bee Happy Rae Dunn mug set, \$30 Fancy Nails & Spa gift certificate, \$25 Ulta gift card, \$25 Sephora gift card, black cotton woven robe, Dr. Teal's Epsom salt soak, throw blanket, candles, satin pillow case & sleep mask, homemade honeycomb & bee shaped soaps, assortment of fine wines, hand soap, jigsaw puzzle, mousepad and so much more!

#### Value: \$701.00