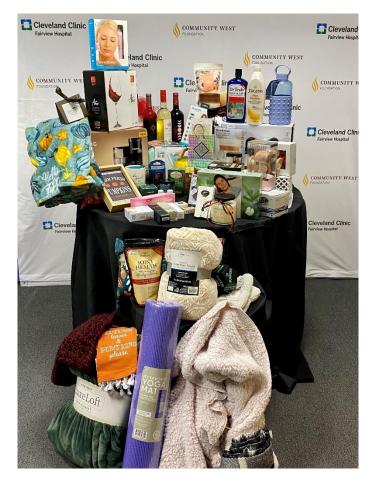

# Basket #15 Falling into Relaxation at Home!

**Includes:** \$300 Spafinder gift card, \$100 Spa West gift card, PJ's Day Spa (1/2 hour massage) gift card, PMD personal microderm, 111Skin celestial black diamond contour gel, Juice Beauty stem cellular anti-wrinkle retinol overnight serum, Keurig K-café machine, Charter Club sherpa fleece chalky rose robe, DreamTime aromatherapy shoulder wrap, deep tissue muscle massager, assortment of fine wines and glasses, several plush throws, yoga mat, candles, water bottles, décor and so much more!

#### Value: \$1,813.33

Donated by: Care Management