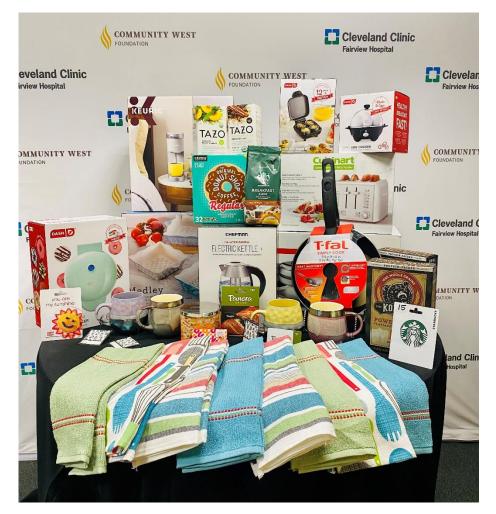

# Basket #1 Rise & Shine

**Includes:** Keurig coffee maker with K-cups, Cuisinart waffle maker, Chefman Electric Kettle, Cuisinart toaster, mini donut maker, rapid egg cooker, egg bite maker, 2-piece frying pan set, ceramic bakeware set, assortment of mugs, kitchen towels, Starbucks ground coffee, Kodiak power cakes, Tazo teas, candle, Panera gift card, Starbucks gift card, Dunkin' gift card, Giant Eagle gift card, and more!

#### Value: \$590.00

Donated by: Quality Management Department