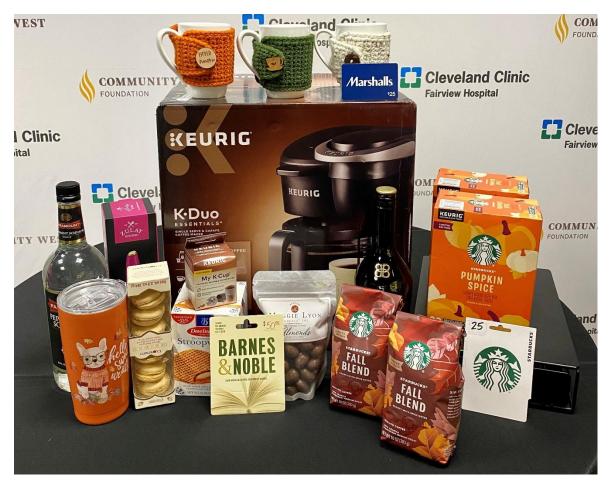

### **Basket #10 Sweater Weather**

**Includes:** Keurig K-Duo Multiple and Single Cup Coffee Brewer, \$50 Barnes & Noble gift card, \$25 Marshalls gift card, \$25 Starbucks gift card, Starbucks pumpkin spice k-cups and fall coffee blend, K-cup storage rack, reusable K-cup, milk frother, coffee mug trio with sweater koozies, travel mug, peppermint schnapps, Baileys Irish Cream, assorted sweet treats.

### Value: \$400.00

Donated by: Moll Pharmacy