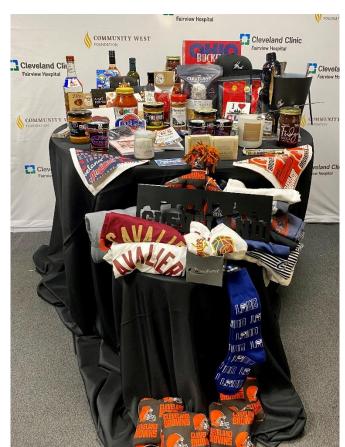

### **Basket #21 Cleveland Rocks**

**Includes:** \$200 LYV The Wellness Space gift card, \$100 Great Lakes Science Center gift card, \$150 Marc's gift card, \$100 Fatheads gift card with t-shirt, \$100 Aladdin's gift card, \$100 Slyman's gift card, \$100 Melt gift card, \$75 Rocky River Brewing Co. gift card, \$50 Lago gift card, \$50 PJ McIntrye's gift card, \$20 Public House gift card, \$25 GV Arts gift card. Locally made pasta sauce, grill seasoning, jerky, salsa, candle, soap and corn hole bags. Magnets, dog bandanas, and so many more items and gift cards!

#### Value: \$2,990.50

Donated by: PACU/ ENDO