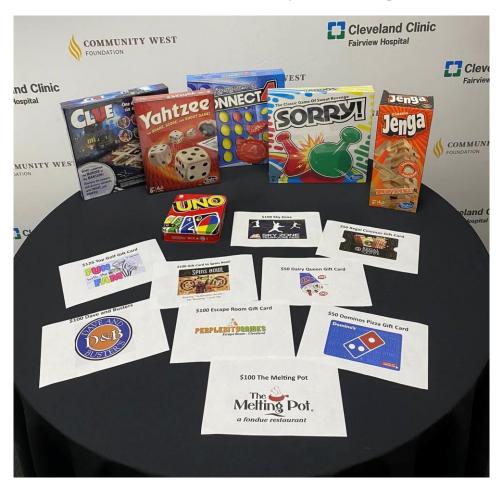

## **Basket #4 Family Fun Night**

**Includes:** Gift cards to Sky Zone (\$100), Dave & Buster's (\$100), Dairy Queen (\$50), Domino's Pizza (\$50), Regal Cinema (\$50), The Melting Pot (\$100), Spins Bowling, Laser Tag, Axe Throwing (\$100). Jenga, Yahtzee, Clue, Sorry, Uno, Connect 4.

**Value:** \$850

**Donated by:** 5<sup>th</sup> Floor/ Hospitalists (Pavilion, North, CDU)