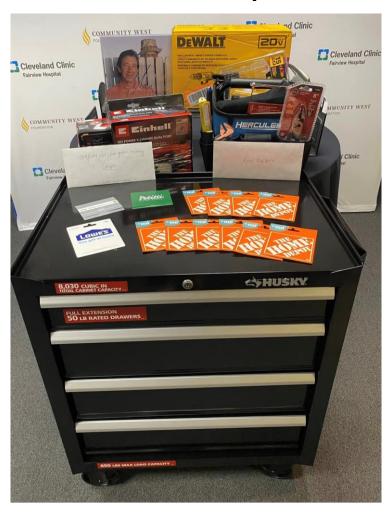

### **Basket #19 Home Improvement**

**Includes:** Gift cards to Campo Roofing & Gutter Service (\$1,000), Home Depot (\$1,000), Axon Builders 8-hours of Handyman Work (\$600), Petitti Garden Center (\$250), Home Goods (\$250), Lowes (\$50). Husky tool box, drill set, extender bit, drill bits, grinder set, screw driver set, loaded tool bag with dividers. Signed photo of Tim Allen!

Value: \$3,830

**Donated by:** Endo & PACU