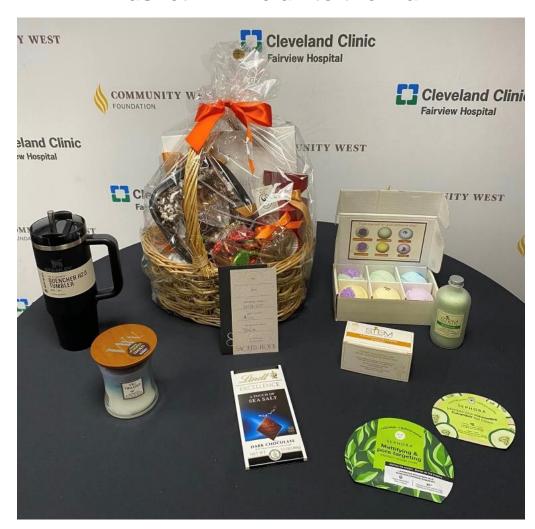

### Basket #14 Relax to the Max

**Includes:** Gift card to Sacred Hour (\$150). Sweet Design chocolate basket, Stanley water bottle, candle, handmade soaps, face & eye mask.

**Value:** \$370

**Donated by:** FV Wellness Center