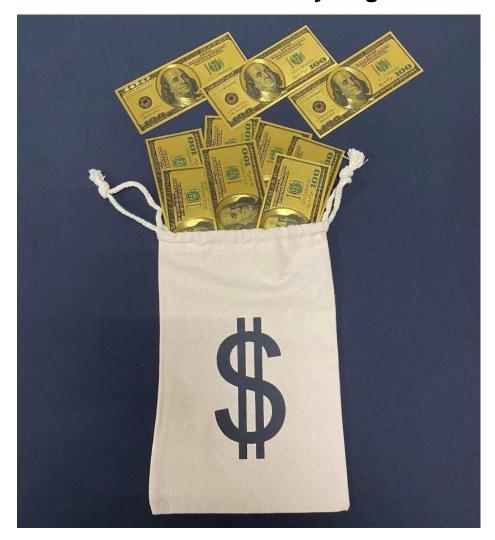

# **Basket #26 Money Bag**

Includes: \$1,000 CASH!

**Value:** \$1,000

**Donated by:** Community West Foundation