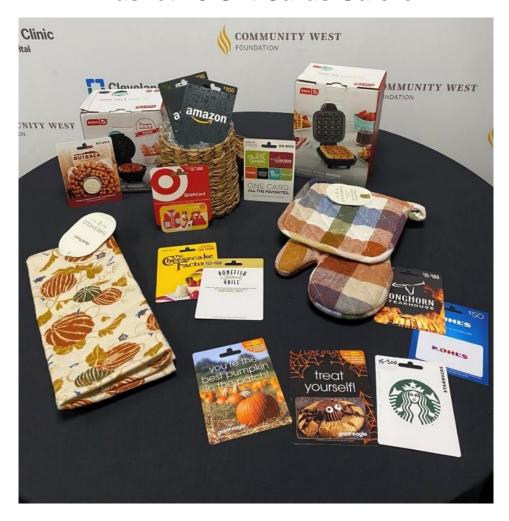

#### **Basket #3 Gift Cards Galore**

**Includes:** Gift cards to Giant Eagle (\$1,000), Amazon (\$200), and more. Waffle stick maker, mini bundt maker, woven basket, oven mitt/ potholder set and kitchen towel.

Value: \$1,470

**Donated by:** Moll Cancer Center