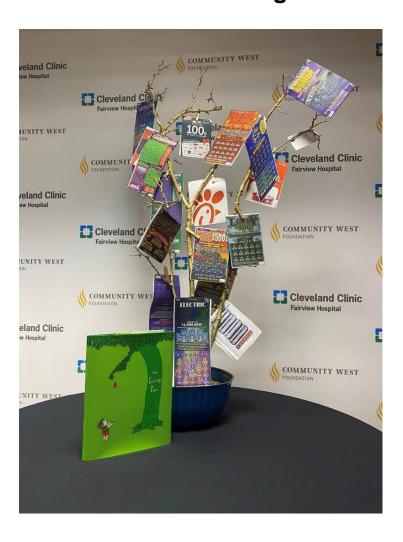

### **Basket #6 The Giving Tree**

Includes: Gift cards to Brusters Ice Cream (\$50), VISA (\$50), 100 Ways to Spend (\$50), Amazon (\$100), Starbucks (\$25), Target (\$150), Chick-Fil-A (\$20), Target (\$20), Chipotle (\$20). Lottery ticket scratch offs (\$250). Giving Tree Book.

**Value:** \$750

**Donated by:** PK3