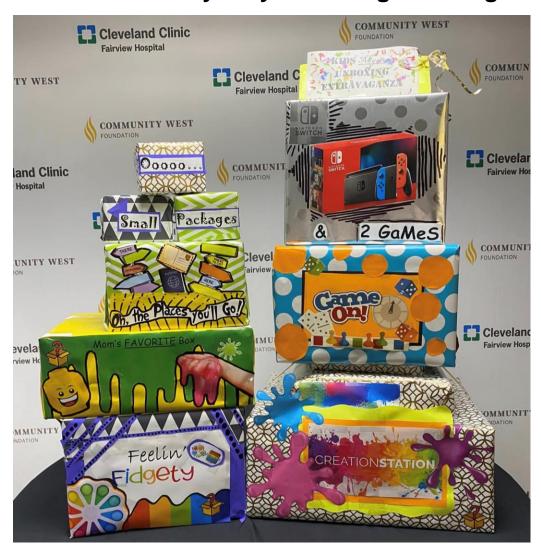

## **Basket #20 Kids Mystery Unboxing Extravaganza**

**Includes:** Nintendo Switch & games. Oh, the places you will go box. Game on box. Mom's favorite box. Feelin' fidgety box. Creation station box. Three small boxes.

**Value:** \$700

**Donated by:** Moll Pharmacy