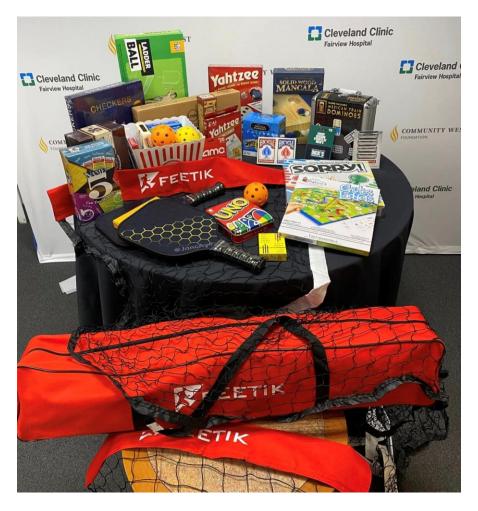

## **Basket #4 Family Fun Night**

**Includes:** Gift cards to Sky Zone (\$100), Dave & Buster's (\$100), Dairy Queen (\$50), Domino's Pizza (\$50), Regal Cinema (\$50), The Melting Pot (\$100), Spins Bowling, Laser Tag, Axe Throwing (\$100). Jenga, Yahtzee, Clue, Sorry, Uno, Connect 4.

#### Basket #8 "Fun and Games"

**Includes:** Gift cards to Dick's Sporting Goods (\$25), Chipotle (\$25), AMC (\$25). Pickleball set. Yahtzee, Sorry, Checkers, UNO, Friends, Chess, Playing Cards, assorted candy and more.