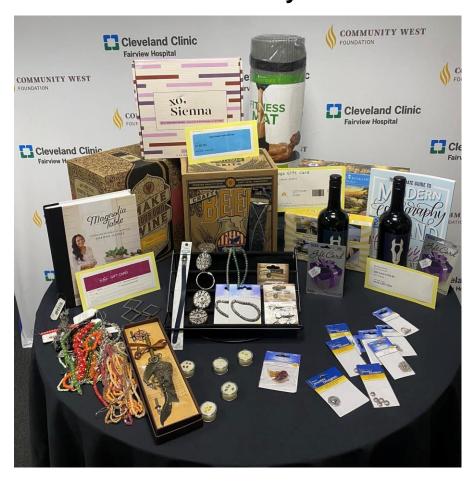

### **Basket #24 Hobby Basket**

**Includes:** Gift certificates to Stir Studio for a cooking class (\$150), Glass Bubble Project for a glass blowing class (\$140), Painting with a Twist (\$100), Cleveland Yoga (\$80), VISA gift card (\$50). Jewelry making items, beer home brewing kit, Moscato wine making kit, Thomas Kinkaid puzzles, puzzle mat, yoga mat, Magnolia Table cookbook, calligraphy pen & workbook, felt message board, wine and more.

**Value:** \$910

**Donated by:** Fairview Hospital Laboratory