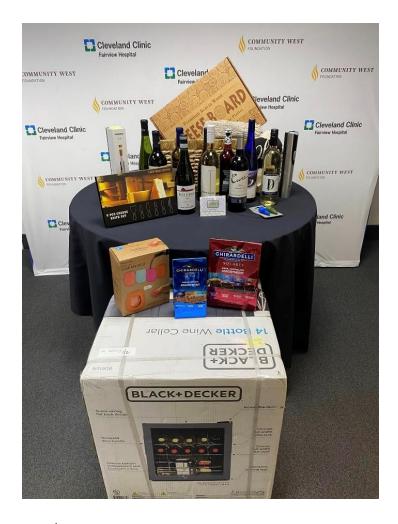

### Basket #9 Sip N' Unwind

**Includes:** Gift card to Heinen's (\$250). Black & Decker 14 bottle wine fridge, Corkcicle wine chiller, electric wine opener, wine glasses and stoppers. Assortment of Ghirardelli's dark and milk chocolates. Throw blanket. Over 10 bottles of wine including Pino Noir, Riesling, Chardonnay and more.