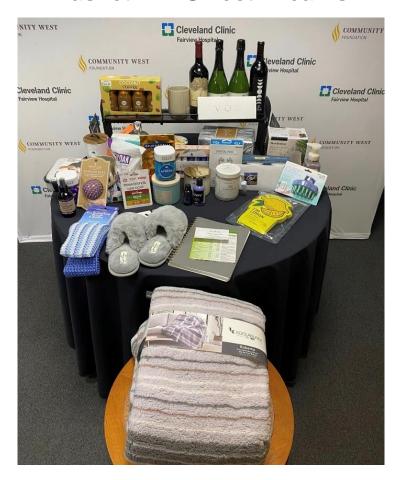

#### **Basket #12 Sweet Dreams**

**Includes:** Gift cards to VIO Medical Spa Strongsville – Signature Facial (\$200), Charles Scott one-hour massage (\$80), True Rest Float Spa 60-minute float (\$90), JJ's Pizza (\$25), Giant Eagle (\$25). Wine, mugs, Ugg blanket, essential oils, shower gel, hand soap, yoga blocks, massage ball, pillow mist, Epson salts, face masks, sleep & stress gummies, sugar scrub, wash cloths, notebook, slippers, and so much more!

**Value:** \$970

**Donated by:** Anesthesiology