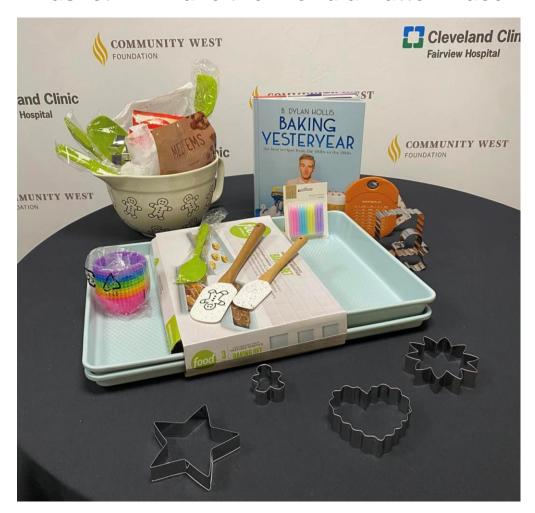

#### Basket #11 Bake the World a Batter Place

**Includes:** Seven cookie cutters, nine varieties of baking spatulas, silicon cupcake liners, three sizes of baking sheets, birthday candles. Chocolate melts, two baking bags of cookies. *The Best Recipes from the 1900's to 1980's* by B. Dylan Hollis.

**Value:** \$155

**Donated by:** Regional OPS. PSS Team