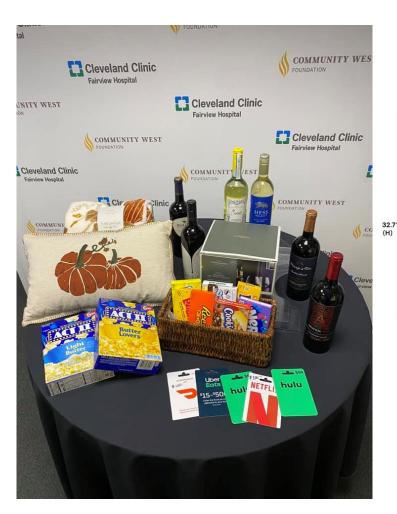

### **Basket #2 TV Night**

**Includes:** 65" Samsung TV. Gift cards to Hulu (\$100), Netflix (\$200), DoorDash (\$100), Uber Eats (\$100). Assorted wine, wine glasses, pillow, basket, blanket, snacks and more.

**Value:** \$1,200

**Donated by:** Moll Cancer Center