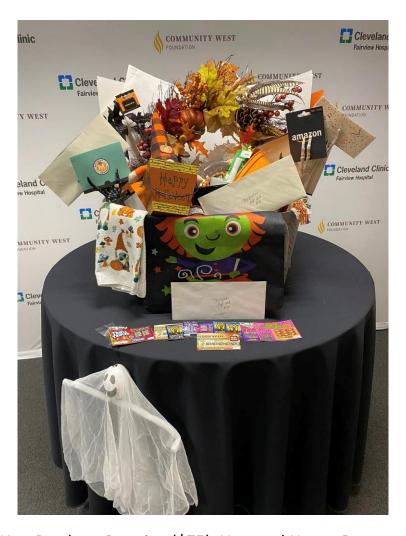

# **Basket #7 "Boo-ing Cancer"**

**Includes:** Gift cards to Starbucks (\$20), Chick-Fil-A (\$20). Light up haunted house, Halloween kitchen towels, cupcake kit, LED ghosts micro light strand, pumpkin candle, light up pens and ceramic ghost, platter, pumpkin cauldron, and more!

**Value:** \$230

**Donated by:** Clinical Risk Management