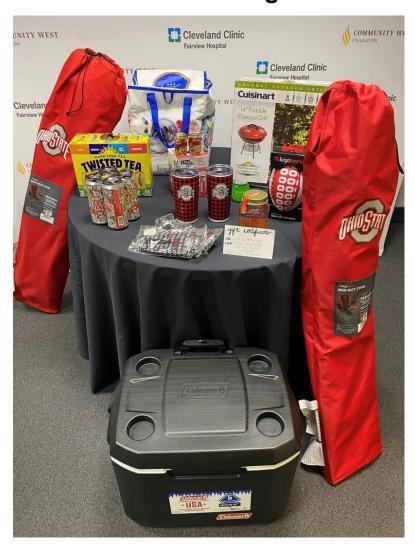

### **Basket #5 Tailgate**

**Includes:** Two bagged Ohio State chairs, cooler, mini grill, two OSU tumblers, koozies, and alcohol. Gift cards to IV Hydration Bags (\$200).

**Value:** \$530

**Donated by:** ED