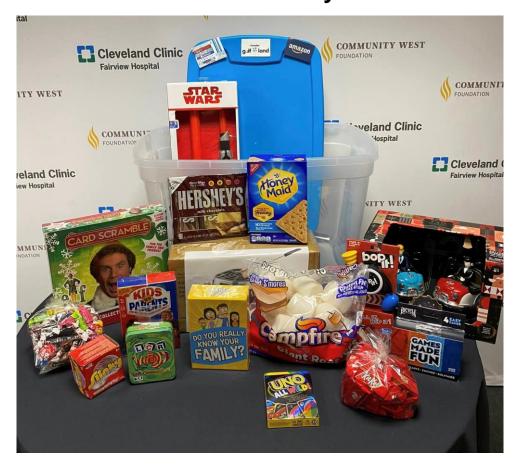

### **Basket #10 Family Fun**

Includes: Gift cards to Amazon (\$100), McAlisters, Carvel, Moe's, Auntie Anne's Jamba, Cinnabon or Schlotzsky's (\$100), Sweeties Golfland (\$65). Nostalgic tabletop indoor s'mores maker with Hershey Bars, marshmallows, graham crackers. FAO Schwarz Nostalgic Bumper Car, ELF Card Scramble, Kids vs. Parents, Uno, Bicycle Cards, Boplt. Star Wars Kylo Ren Blade Builders Light Saber, Slinky, bags of candy and more!

Value: \$550

**Donated by:** Women's & Children's Service Units (Birthing Center, Childbirth Ed, High Risk OB, Lactation, LDRP, Mother Baby Unit, NICU, Pediatrics, Peds ED, Pediatric Psych).