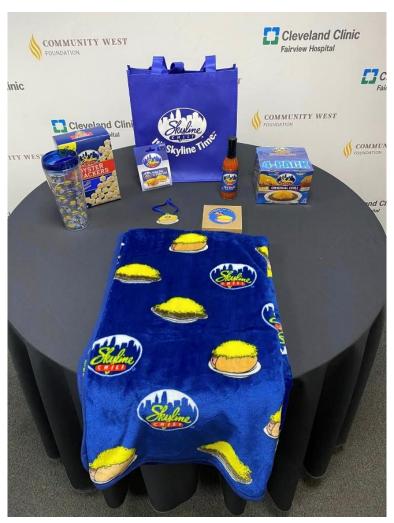

# **Basket #18 Skyline Vibes**

**Includes:** Skyline Chili gift card (\$25), tote bag, blanket, oyster crackers, hot sauce, coasters, ornament, tumbler and more.

Value: \$130

**Donated by:** Cheryl's Confections