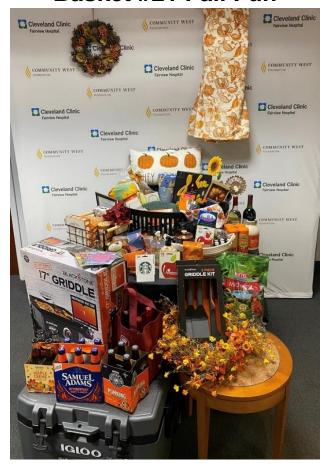

#### Basket #21 Fall Fun

Includes: Four loge tickets to Funny Girl at Playhouse Square (\$380), limo ride (\$200), four tickets to Candytopia (\$120), Marble Room gift card (\$200), Pier W gift card (\$150), four ticket vouchers to Music Box Supper Club (\$100), Great Lakes Science Center tickets (\$80), Cleveland Skydiving Center tickets (\$75), Topgolf gift card (\$60), Axe Throwing Cleveland vouchers (\$50), Marshalls gift card (\$50), Starbucks gift card (\$50), Applebees gift card (\$25). Outdoor fire ring, Blackstone griddle, Igloo cooler, Yeti tumbler, variety of fall décor and items, blankets, wreathes, slippers candles, wine, coffee, lottery tickets, cash and so much more!

**Value:** \$3,470

**Donated by:** Care Management