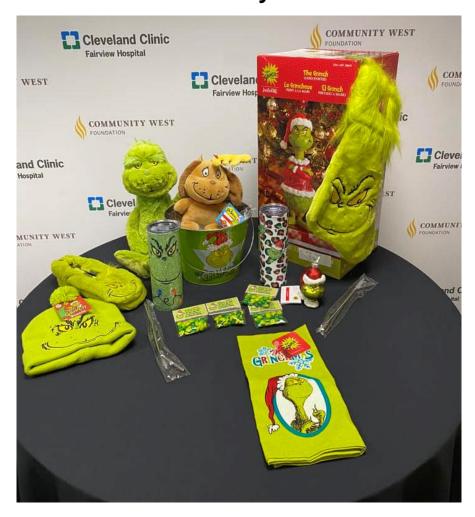

### **Basket #17 Merry Grinchmas**

**Includes:** Grinch themed statue, stuffed animals, slipper socks, dish towel, hat, stocking ornament, basket, tumblers and more.

**Value:** \$280

**Donated by:** Cheryl's Confections