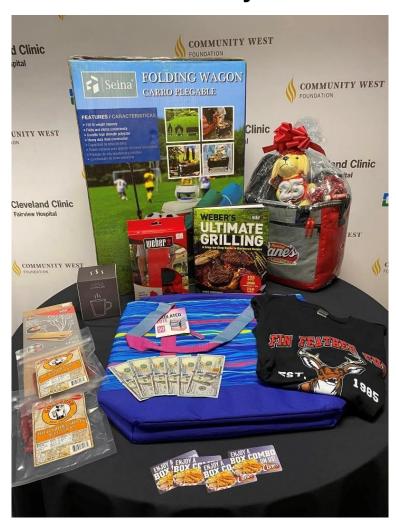

## Basket #23 'Staycation'

**Includes:** \$625 in CASH! Cooler, folding wagon, Gold Rush beef sticks, t-shirt. Raising Cane gift cards (\$60) and basket. Weber Grill cookbook, apron, fire spice planks and more.

Value: \$1,025

**Donated by:** Dialysis

Special thank you to Dialysis for donating over \$300 worth of self-care items to Laura's Home on behalf of the Caring Continues Campaign.