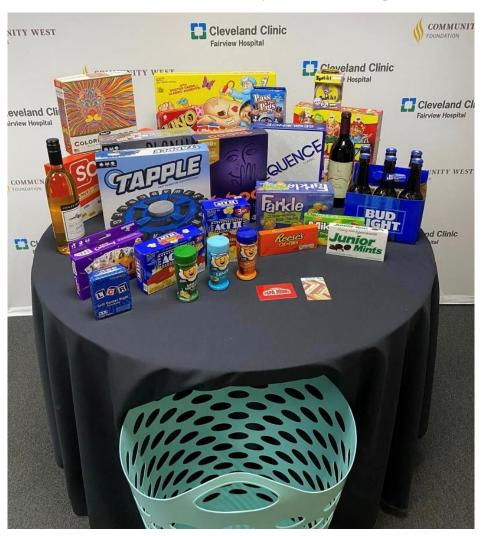

## **Basket #27 Family Game Night**

**Includes:** Gift cards to Papa John's (\$30) and Walmart (\$25). Left center right, Hedbanz, Farkle, Taboo, Spot it!, Pass the Pig, UNO!, Operation, Blank Slate, Sequence, Codenames, Scrabble, Taboo. Popcorn with a variety of seasoning. Wine, beer and candy.

**Value:** \$350

**Donated by:** OR