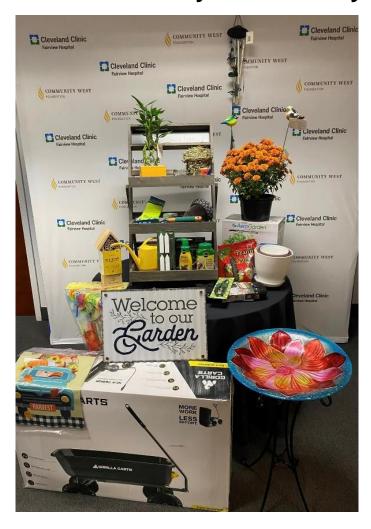

## **Basket #15 Botany Plants Lately?**

**Includes:** Garden cart, bird bath, gloves, citronella candles, bird garden stakes, welcome sign, and mat, windchimes, luminary & lanterns, three tier wooden plant stand, shepherds hook, kneeling pad, bird feeder, garden tote, seeds, pruning shears & tools, plant food, watering can and more.

**Value:** \$680

**Donated by:** PAS