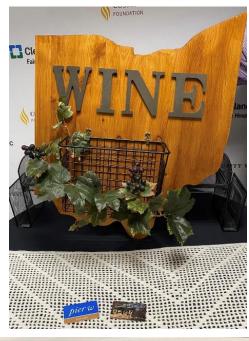

# Basket #1 I'll Give You Something to Wine About

**Includes:** Gift cards to Red Wine & Brew (\$100), Pier W (\$100), Cheesecake by Tracy (\$60). Ohio wine sign, crochet scarf/ shawl. Framed photos taken by Gandhivarma Subramaniam, MD.

**Value:** \$635

**Donated by:** Neurological Institute