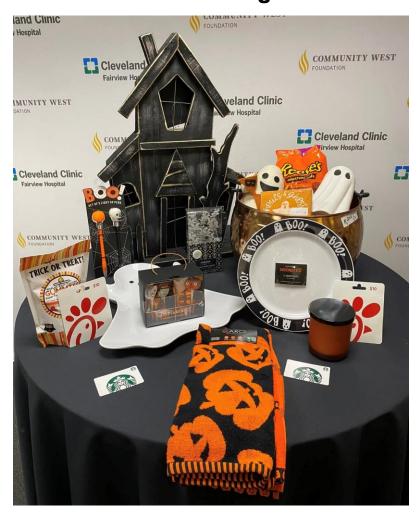

# **Basket #7 "Boo-ing Cancer"**

**Includes:** Gift cards to Starbucks (\$20), Chick-Fil-A (\$20). Light up haunted house, Halloween kitchen towels, cupcake kit, LED ghosts micro light strand, pumpkin candle, light up pens and ceramic ghost, platter, pumpkin cauldron, and more!

**Value:** \$230

**Donated by:** Clinical Risk Management