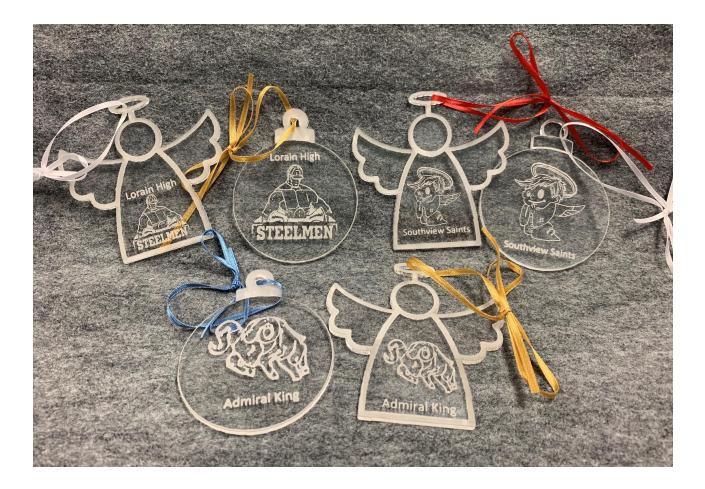

\*the ornaments are larger than they appear in the photo\* Holiday Ornaments

Please be on the lookout for our Graduation Gifts in the Spring.