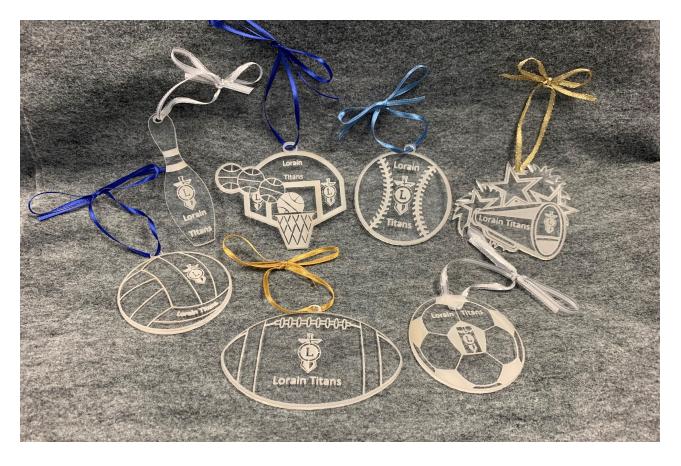

## Longfellow Robotics Ornament Fundraiser "One of a Kind"

These ornaments are created as a fundraiser to help support the Longfellow Robotics Team. We appreciate your support in purchasing these unique designs that were created by the team.

All orders will be pre-orders with a two week turnaround period for courier delivery or pick up. We can send through intradistrict courier for the schools or you will need to pick up at Longfellow Middle School.

\*the ornaments are larger than they appear in the photo\* Holiday Ornaments



Please be on the lookout for our Graduation Gifts in the Spring.

## **Sports Ornaments**



## **Classic Ornaments**



## Graduation Ornament, Key Chain, Band, JROTC





| oliday Ornaments                                                                                                            | Sports Ornaments