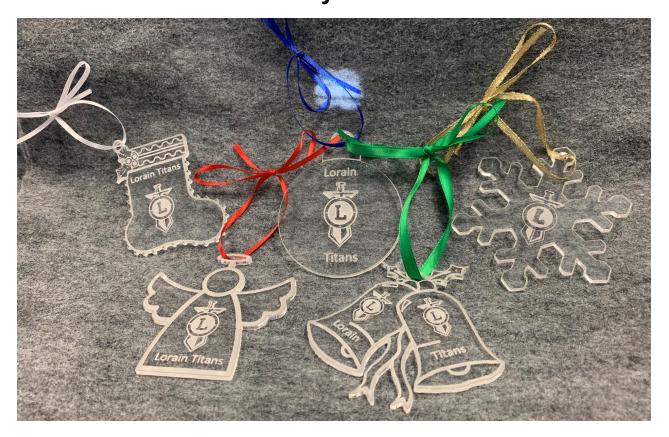

\*the ornaments are larger than they appear in the photo\* Holiday Ornaments

Please be on the lookout for our Graduation Gifts in the Spring.

## **Classic Ornaments**