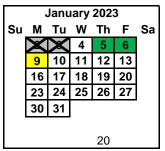

December 1 **Student Count Day** December 21 1st Semester Ends

Winter Break (Schools Closed) December 22-January 4 Winter Break (District Closed) December 22-January 3 January 5-6 Professional Development Day

January 9 2nd Semester Begins February 8 **Student Count Day** 

February 20 Presidents' Day (District Closed) March 13-17 Spring Break (Schools Closed) March 30-31 Student Led Conferences April 7 Good Friday (Schools Closed)