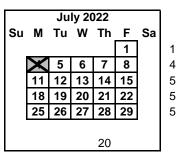

July 4 Independence Day (District Closed) August 2 New Employee Orientation Day Professional Development Day August 3-5 August 8

1st Semester Begins - First Day of School

Labor Day (District Closed) September 5 NN Fair Day (Schools Closed) October 7