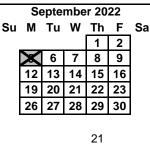

July 4 Independence Day (District Closed) August 2 New Employee Orientation Day Professional Development Day August 3-5 August 8

1st Semester Begins - First Day of School

Labor Day (District Closed) September 5 NN Fair Day (Schools Closed) October 7