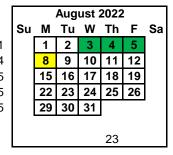

July 4 Independence Day (District Closed) August 2 New Employee Orientation Day Professional Development Day August 3-5 August 8

1st Semester Begins - First Day of School

Labor Day (District Closed) September 5 NN Fair Day (Schools Closed) October 7