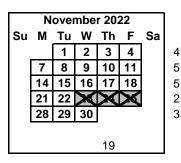

Indigenous Peoples' Day (Schools Closed) October 10

October 12 **Student Count Day** October 27-28 Student Led Conferences

Thanksgiving Break (Schools Closed) November 21-25 Thanksgiving Break (District Closed) November 23-25