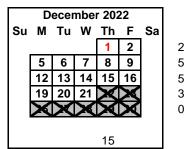

December 1 **Student Count Day** December 21 1st Semester Ends

Winter Break (Schools Closed) December 22-January 4 Winter Break (District Closed) December 22-January 3 January 5-6 Professional Development Day