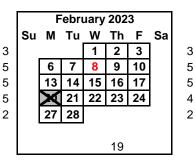

January 9 2nd Semester Begins February 8 **Student Count Day** 

February 20 Presidents' Day (District Closed) March 13-17 Spring Break (Schools Closed) March 30-31 Student Led Conferences April 7 Good Friday (Schools Closed)