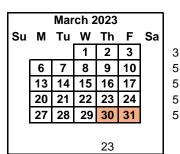

January 9 2nd Semester Begins February 8 **Student Count Day** 

February 20 Presidents' Day (District Closed) March 13-17 Spring Break (Schools Closed) March 30-31 Student Led Conferences April 7 Good Friday (Schools Closed)