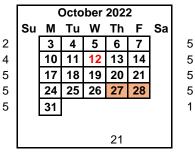

Indigenous Peoples' Day (Schools Closed) October 10

October 12 **Student Count Day** October 27-28 Student Led Conferences

Thanksgiving Break (Schools Closed) November 21-25 Thanksgiving Break (District Closed) November 23-25