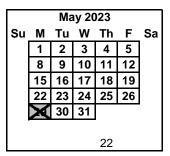

Navajo Nation Sovereignty Day (Schools Closed) April 24

Memorial Day (District Closed) May 29 Last Day of School & Early Release June 8 Spring Break (Schools Closed) March 13-17 Student Led Conferences March 30-31 Good Friday (Schools Closed) April 7

Navajo Nation Sovereignty Day (Schools Closed) April 24

Memorial Day (District Closed) May 29 June 8 Last Day of School & Early Release

5

5

5

5

|    | April 2023    |                       |                               |                                                      |                                                                 |                                                              |  |
|----|---------------|-----------------------|-------------------------------|------------------------------------------------------|-----------------------------------------------------------------|--------------------------------------------------------------|--|
| M  | Tu            | W                     | Th                            | F                                                    | Sa                                                              |                                                              |  |
| 3  | 4             | 5                     | 6                             | 7                                                    |                                                                 | 5                                                            |  |
| 10 | 11            | 12                    | 13                            | 14                                                   |                                                                 | 5                                                            |  |
| 17 | 18            | 19                    | 20                            | 21                                                   |                                                                 | 5                                                            |  |
| 24 | 25            | 26                    | 27                            | 28                                                   |                                                                 | 5                                                            |  |
|    |               |                       |                               |                                                      |                                                                 |                                                              |  |
|    |               |                       |                               |                                                      |                                                                 |                                                              |  |
|    |               |                       | 20                            |                                                      |                                                                 |                                                              |  |
|    | 3<br>10<br>17 | 3 4<br>10 11<br>17 18 | 3 4 5<br>10 11 12<br>17 18 19 | 3 4 5 6<br>10 11 12 13<br>17 18 19 20<br>24 25 26 27 | 3 4 5 6 7<br>10 11 12 13 14<br>17 18 19 20 21<br>24 25 26 27 28 | 3 4 5 6 7   10 11 12 13 14   17 18 19 20 21   24 25 26 27 28 |  |