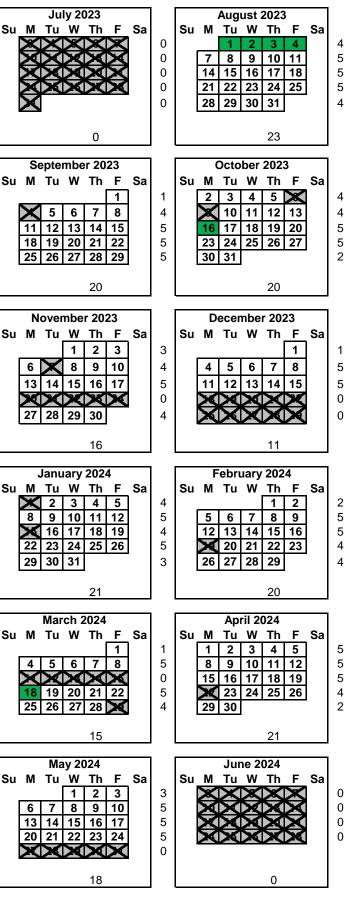

## **CENTRAL CONSOLIDATED SCHOOL DISTRICT**

2023-2024 WORK CALENDAR (185-Staff)

Pay Periods 4 - 23.1

| # of Days                   | First Day                                    | Last Day                 |   |
|-----------------------------|----------------------------------------------|--------------------------|---|
| 185                         | August 1, 2023                               |                          | 1 |
| Aide-Educational & Health,  | Bus Aide, Bus Driver, Co                     | ook,                     |   |
| Cook Asst Manager, Cook     |                                              | nostician/Psychologist,  |   |
| Instructor-NALC, Liaison, N |                                              |                          |   |
| Speech Language Patholog    | gist, Teacher, Therapist (                   | OT/PT),                  |   |
| Transition Counselor        |                                              |                          |   |
|                             |                                              |                          |   |
| July 4                      | Independence Day (Dis                        |                          | L |
| August 1-4                  | Professional Development (Non-Student Day)   |                          | _ |
| August 7                    | 1st Semester Begins - First Day of School    |                          |   |
| September 4                 | Labor Day (District Clos                     |                          | 1 |
| September 14-15             | Student Led Conference                       | es                       |   |
| October 5                   | 1st Quarter Ends                             |                          |   |
| October 6                   | NN Fair Day (Schools C                       |                          |   |
| October 9                   | Indigenous Peoples' Da                       | y (Schools Closed)       |   |
| October 11                  | Student Count Day                            | ant (Nan Student Davi)   |   |
| October 16                  | Professional Developme                       |                          | I |
| November 7                  | Election Day (Schools (                      |                          | L |
| November 20-24              | Fall Break (Schools Clo                      |                          | Г |
| November 22-24              | Fall Break (District Clos                    | ied)                     |   |
| December 1                  | Student Count Day                            |                          |   |
| December 15                 | 1st Semester Ends                            |                          |   |
| December 18-January 1       | Winter Break (Schools                        | Closed)                  |   |
| December 21-January 1       | Winter Break (District C                     |                          |   |
| January 2                   | Professional Developme                       | ent (Non-Student Day)    |   |
| January 3                   | 2nd Semester Begins                          |                          |   |
| January 15                  | Martin Luther King Day                       | (Schools Closed)         |   |
| February 8-9                | Student Led Conference                       | es                       | L |
| February 14                 | Student Count Day                            | t Classed)               | Г |
| February 19<br>March 8      | Presidents' Day (Distric<br>3rd Quarter Ends | (Closed)                 |   |
| March 11-15                 | Spring Break (Schools)                       | Closed)                  | 1 |
| March 18                    | Professional Developme                       |                          |   |
| March 29                    | Good Friday (Schools C                       |                          |   |
| April 22                    |                                              | nty Day (Schools Closed) |   |
| May 24                      | 2nd Semester Ends                            |                          |   |
| May 24                      | Last Day of School & Ea                      | arly Release             |   |
| May 27                      | Memorial Day (District C                     | Closed)                  |   |
| May 28-29                   | Snow Day Make-Up (or                         | nly if needed)           | _ |
|                             |                                              |                          |   |
|                             |                                              |                          | 1 |
|                             |                                              |                          |   |
|                             |                                              |                          |   |
|                             |                                              |                          |   |
|                             |                                              |                          |   |
|                             |                                              |                          |   |
|                             |                                              |                          |   |
|                             |                                              |                          | - |
|                             |                                              |                          | Γ |
|                             |                                              |                          |   |
|                             |                                              |                          |   |
|                             |                                              |                          |   |
|                             |                                              |                          |   |
|                             |                                              |                          |   |