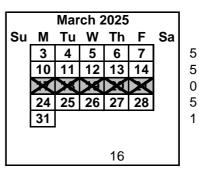

February 17 Presidents' Day (Schools Closed)

March 14 3rd Quarter Ends

March 17-21 Spring Break (Schools Closed)
April 18 Good Friday (District Closed)

April 28 Navajo Nation Sovereignty Day (Schools Closed)