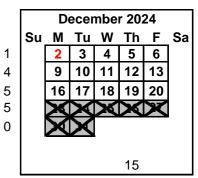

November 5 Election Day (Schools Closed)

November 25-29 Fall Break (Schools Closed)

November 27-29 Fall Break (District Closed)

December 2 Student Count Day
December 20 1st Semester Ends

December 23-January 3 Winter Break (Schools Closed)

December 24-January 3 Winter Break (District Closed)

January 6 Professional Development (Non-Student Day)

January 7 2nd Semester Begins

January 20 Martin Luther King Day (Schools Closed)

February 12 Student Count Day
February 14 Student Led Conference