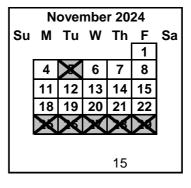

November 5 Election Day (Schools Closed)

November 25-29 Fall Break (Schools Closed)

November 27-29 Fall Break (District Closed)

December 2 Student Count Day
December 20 1st Semester Ends

December 23-January 3 Winter Break (Schools Closed)