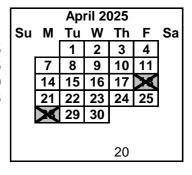

February 17 Presidents' Day (Schools Closed)

March 14 3rd Quarter Ends

March 17-21 Spring Break (Schools Closed)
April 18 Good Friday (District Closed)

April 28 Navajo Nation Sovereignty Day (Schools Closed)