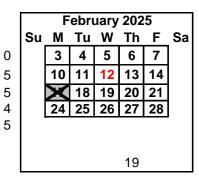

December 24-January 3 Winter Break (District Closed)

January 6 Professional Development (Non-Student Day)

January 7 2nd Semester Begins

January 20 Martin Luther King Day (Schools Closed)

February 12 Student Count Day
February 14 Student Led Conference

February 17 Presidents' Day (Schools Closed)

March 14 3rd Quarter Ends

March 17-21 Spring Break (Schools Closed)
April 18 Good Friday (District Closed)

April 28 Navajo Nation Sovereignty Day (Schools Closed)