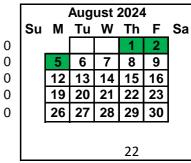

## 2024-2025 WORK CALENDAR (185-Staff)

Pay Periods 4 - 23.1

July 4 Independence Day (District Closed)

August 1-2 & 5 Professional Development (Non-Student Day)
August 6 1st Semester Begins - First Day of School