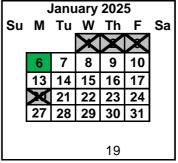

December 24-January 3 Winter Break (District Closed)

January 6 Professional Development (Non-Student Day)

January 7 2nd Semester Begins

January 20 Martin Luther King Day (Schools Closed)

February 12 Student Count Day
February 14 Student Led Conference