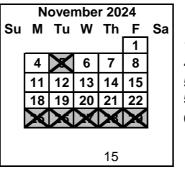

November 5 Election Day (Schools Closed)

November 25-29 Fall Break (Schools Closed)

November 27-29 Fall Break (District Closed)

December 2 Student Count Day

December 20 1st Semester Ends

December 23-January 3 Winter Break (Schools Closed)
December 24-January 3 Winter Break (District Closed)