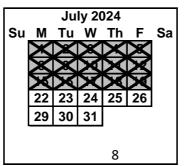

## 2024-2025 WORK CALENDAR (195-Staff)

Pay Periods 3 - 23.2

July 4 Independence Day (District Closed)

August 1-2 & 5 Professional Development (Non-Student Day)

August 6 1st Semester Begins - First Day of School