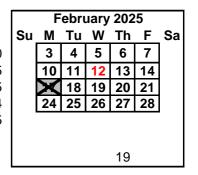

January 6 Professional Development (Non-Student Day)

January 7 2nd Semester Begins

January 20 Martin Luther King Day (Schools Closed)

February 12 Student Count Day
February 14 Student Led Conference

February 17 Presidents' Day (Schools Closed)