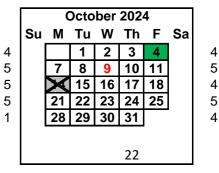

September 2 Labor Day (District Closed)

October 3 1st Quarter Ends

October 4 Professional Development (Non-Student Day)

October 9 Student Count Day
October 11 Student Led Conference

October 14 Indigenous Peoples' Day (Schools Closed)

November 5 Election Day (Schools Closed)

November 25-29 Fall Break (Schools Closed)

November 27-29 Fall Break (District Closed)

December 2 Student Count Day

December 20 1st Semester Ends

December 23-January 3 Winter Break (Schools Closed)
December 24-January 3 Winter Break (District Closed)