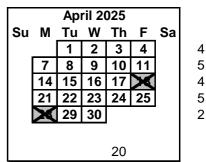

March 14 3rd Quarter Ends

March 17-21 Spring Break (Schools Closed)
April 18 Good Friday (District Closed)

April 28 Navajo Nation Sovereignty Day (Schools Closed)

May 23 2nd Semester Ends

May 23 Last Day of School & Early Release
May 26 Memorial Day (District Closed)
May 27-28 Snow Day Make-Up (only if needed)