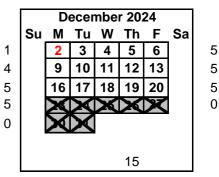

November 5 Election Day (Schools Closed)

November 25-29 Fall Break (Schools Closed)

November 27-29 Fall Break (District Closed)

December 2 Student Count Day

December 20 1st Semester Ends

December 23-January 3 Winter Break (Schools Closed)
December 24-January 3 Winter Break (District Closed)