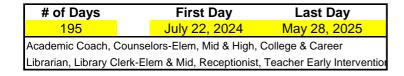

## 2024-2025 WORK CALENDAR (195-Staff)

Pay Periods 3 - 23.2

July 4 Independence Day (District Closed)

August 1-2 & 5 Professional Development (Non-Student Day)

August 6 1st Semester Begins - First Day of School