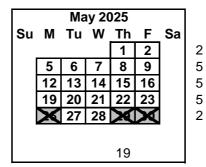

March 14 3rd Quarter Ends

March 17-21 Spring Break (Schools Closed)
April 18 Good Friday (District Closed)

April 28 Navajo Nation Sovereignty Day (Schools Closed)

May 23 2nd Semester Ends

May 23 Last Day of School & Early Release
May 26 Memorial Day (District Closed)
May 27-28 Snow Day Make-Up (only if needed)