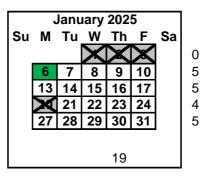

January 6 Professional Development (Non-Student Day)

January 7 2nd Semester Begins

January 20 Martin Luther King Day (Schools Closed)

February 12 Student Count Day
February 14 Student Led Conference

February 17 Presidents' Day (Schools Closed)