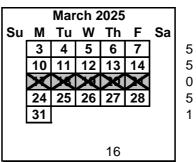

March 14 3rd Quarter Ends

March 17-21 Spring Break (Schools Closed)
April 18 Good Friday (District Closed)

April 28 Navajo Nation Sovereignty Day (Schools Closed)

May 23 2nd Semester Ends

May 23 Last Day of School & Early Release
May 26 Memorial Day (District Closed)
May 27-28 Snow Day Make-Up (only if needed)