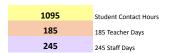

School Board Work Session - 2nd Thursday of month School Board Meeting - 3rd Tuesday of month

Created June 3, 2024 Revised June 11, 2024