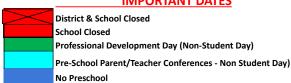

School Board Work Session - 2nd Thursday of month School Board Meeting - 3rd Tuesday of month

Created June 3, 2024 Revised June 11, 2024