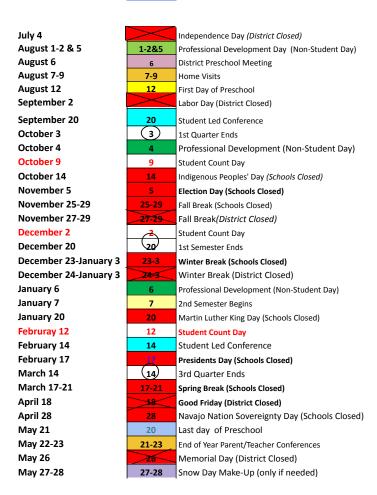

## **IMPORTANT DATES**

| May 21 Career Prep Graduation   | 7:00PM  |
|---------------------------------|---------|
| May 22 Kirtland High Graduation | 7:00PM  |
| May 23 Shiprock High Graduation | 7:00PM  |
| May 24 Newcomb High Graduation  | 10:00AM |

School Board Work Session - 2nd Thursday of month School Board Meeting - 3rd Tuesday of month

Created June 3, 2024 Revised June 11, 2024