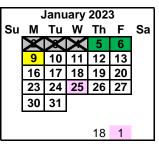

Winter Break (Schools Closed) December 22-January 4 Winter Break (District Closed) December 22-January 3 Professional Development Day January 5-6 2nd Semester Begins January 9

February 8 **Student Count Day** 