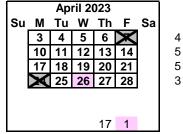

Presidents' Day (District Closed) February 20 Spring Break (Schools Closed) March 13-17 March 30-31 Student Led Conferences April 7 Good Friday (Schools Closed)

Navajo Nation Sovereignty Day (Schools Closed) April 24

Memorial Day (District Closed) May 29 June 8 Last Day of School & Early Release Spring Break (Schools Closed) March 13-17 March 30-31 Student Led Conferences April 7 Good Friday (Schools Closed)

April 24 Navajo Nation Sovereignty Day (Schools Closed)