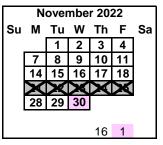

October 10 Indigenous Peoples' Day (Schools Closed)

October 12 **Student Count Day** October 27-28 Student Led Conferences Fall Break (Schools Closed) November 21-25 November 23-25 Fall Break (District Closed) December 1 **Student Count Day** December 21 1st Semester Ends