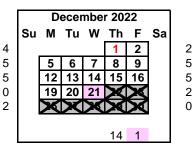

October 10 Indigenous Peoples' Day (Schools Closed)

October 12 **Student Count Day** October 27-28 Student Led Conferences Fall Break (Schools Closed) November 21-25 November 23-25 Fall Break (District Closed) December 1 **Student Count Day** December 21 1st Semester Ends

Winter Break (Schools Closed) December 22-January 4 Winter Break (District Closed) December 22-January 3 Professional Development Day January 5-6 2nd Semester Begins January 9

February 8 **Student Count Day** 