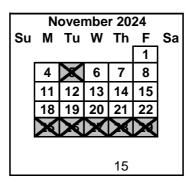

Indigenous Peoples' Day (Schools Closed) October 14

Election Day (Schools Closed) November 5 November 25-29 Fall Break (Schools Closed) Fall Break (District Closed) November 27-29

December 2 **Student Count Day** December 20 1st Semester Ends