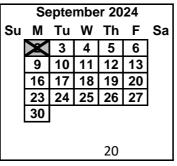

August 6 1st Semester Begins - First Day of School

September 2 Labor Day (District Closed)

October 3 1st Quarter Ends

October 4 Professional Development (Non-Student Day)

**Student Count Day** October 9 October 11 Student Led Conference

Indigenous Peoples' Day (Schools Closed) October 14

Election Day (Schools Closed) November 5 November 25-29 Fall Break (Schools Closed) Fall Break (District Closed) November 27-29

December 2 **Student Count Day** December 20 1st Semester Ends