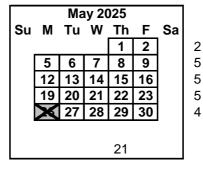

April 28 Navajo Nation Sovereignty Day (Schools Closed)

2nd Semester Ends May 23

May 23 Last Day of School & Early Release Memorial Day (District Closed) May 26 May 27-28 Snow Day Make-Up (only if needed)