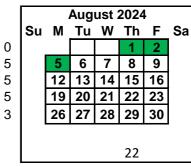

August 6 1st Semester Begins - First Day of School

September 2 Labor Day (District Closed)

October 3 1st Quarter Ends

October 4 Professional Development (Non-Student Day)

**Student Count Day** October 9 October 11 Student Led Conference