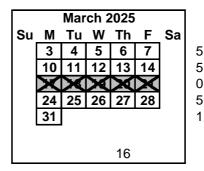

February 12 **Student Count Day** February 14 Student Led Conference

Presidents' Day (Schools Closed) February 17

March 14 3rd Quarter Ends

Spring Break (Schools Closed) March 17-21 April 18 Good Friday (District Closed)

April 28 Navajo Nation Sovereignty Day (Schools Closed)

2nd Semester Ends May 23

May 23 Last Day of School & Early Release Memorial Day (District Closed) May 26 May 27-28 Snow Day Make-Up (only if needed)