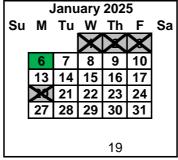

Winter Break (Schools Closed) December 23-January 3 December 24-January 3 Winter Break (District Closed)

Professional Development (Non-Student Day) January 6

January 7 2nd Semester Begins

Martin Luther King Day (Schools Closed) January 20

February 12 **Student Count Day** February 14 Student Led Conference

Presidents' Day (Schools Closed) February 17

March 14 3rd Quarter Ends

Spring Break (Schools Closed) March 17-21 April 18 Good Friday (District Closed)