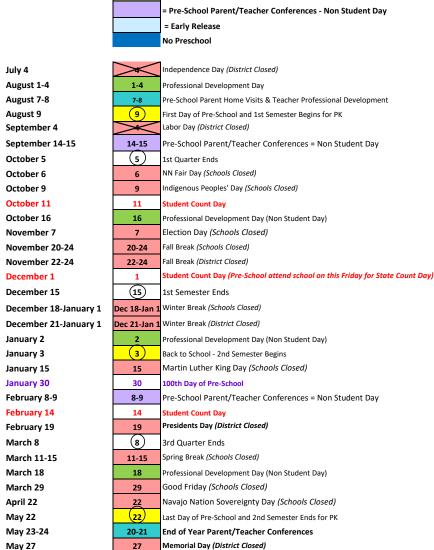

## 2023-2024 Pre-School Calender



## **IMPORTANT DATES**

| >< | = District & School Closed                                |
|----|-----------------------------------------------------------|
|    | = School Closed                                           |
|    | = Professional Development Day (Non-Student Day)          |
|    | = Pre-School Parent/Teacher Conferences - Non Student Day |
|    | = Early Release                                           |
|    | No Preschool                                              |



Snow Day Make-Up (only if needed,

| May 22 Career Prep Graduation   | 7:00PM  |
|---------------------------------|---------|
| May 23 Kirtland High Graduation | 7:00PM  |
| May 24 Shiprock High Graduation | 7:00PM  |
| May 25 Newcomb High Graduation  | 10:00AM |

28-29

May 28-29















| February 2024 |    |     |    |    |    |    |  |
|---------------|----|-----|----|----|----|----|--|
| Su            | М  | Tu  | w  | Th | F  | Sa |  |
|               |    |     |    | 1  | 2  |    |  |
|               | 5  | 6   | 7  | 8  | 9  |    |  |
|               | 12 | 13  | 14 | 15 | 16 |    |  |
|               | X  | 20  | 21 | 22 | 23 |    |  |
|               | 26 | 27  | 28 | 29 |    |    |  |
|               |    |     |    |    |    |    |  |
| 1             |    | 111 | 20