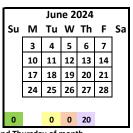

## **IMPORTANT DATES**

| >< | = District & School Closed                                |
|----|-----------------------------------------------------------|
|    | = School Closed                                           |
|    | = Professional Development Day (Non-Student Day)          |
|    | = Pre-School Parent/Teacher Conferences - Non Student Day |
|    | = Early Release                                           |
|    | No Preschool                                              |