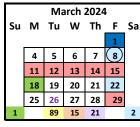

## **IMPORTANT DATES**

| >< | = District & School Closed                                |
|----|-----------------------------------------------------------|
|    | = School Closed                                           |
|    | = Professional Development Day (Non-Student Day)          |
|    | = Pre-School Parent/Teacher Conferences - Non Student Day |
|    | = Early Release                                           |
|    | No Preschool                                              |