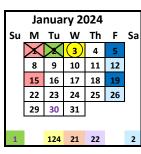

## **IMPORTANT DATES**

| >< | = District & School Closed                                |
|----|-----------------------------------------------------------|
|    | = School Closed                                           |
|    | = Professional Development Day (Non-Student Day)          |
|    | = Pre-School Parent/Teacher Conferences - Non Student Day |
|    | = Early Release                                           |
|    | No Preschool                                              |