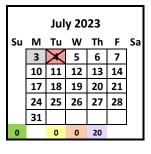

-School Calender



## **IMPORTANT DATES**

| >< | = District & School Closed                                |
|----|-----------------------------------------------------------|
|    | = School Closed                                           |
|    | = Professional Development Day (Non-Student Day)          |
|    | = Pre-School Parent/Teacher Conferences - Non Student Day |
|    | = Early Release                                           |
|    | No Preschool                                              |



Snow Day Make-Up (only if needed,

| May 22 Career Prep Graduation   | 7:00PM  |
|---------------------------------|---------|
| May 23 Kirtland High Graduation | 7:00PM  |
| May 24 Shiprock High Graduation | 7:00PM  |
| May 25 Newcomb High Graduation  | 10:00AM |

28-29

May 28-29















| February 2024 |    |     |    |    |    |    |  |
|---------------|----|-----|----|----|----|----|--|
| Su            | М  | Tu  | w  | Th | F  | Sa |  |
|               |    |     |    | 1  | 2  |    |  |
|               | 5  | 6   | 7  | 8  | 9  |    |  |
|               | 12 | 13  | 14 | 15 | 16 |    |  |
|               | X  | 20  | 21 | 22 | 23 |    |  |
|               | 26 | 27  | 28 | 29 |    |    |  |
|               |    |     |    |    |    |    |  |
| 1             |    | 111 | 20 | 20 |    | 1  |  |



|    | April 2024 |     |    |    |    |    |  |
|----|------------|-----|----|----|----|----|--|
| Su | М          | Tu  | W  | Th | F  | Sa |  |
|    | 1          | 2   | 3  | 4  | 5  |    |  |
|    | 8          | 9   | 10 | 11 | 12 |    |  |
|    | 15