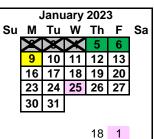

December 1 Student Count Day
December 21 1st Semester Ends

December 22-January 4 Winter Break (Schools Closed)
December 22-January 3 Winter Break (District Closed)
January 5-6 Professional Development Day
January 9 2nd Semester Begins

February 8 Student Count Day
February 20 Presidents' Day (District Closed)
March 13-17 Spring Break (Schools Closed)
March 30-31 Student Led Conferences

April 7 Good Friday (Schools Closed)
April 24 Navajo Nation Sovereignty Day (Schools Closed)