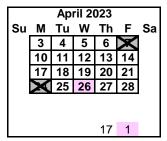

February 8 Student Count Day
February 20 Presidents' Day (District Closed)
March 13-17 Spring Break (Schools Closed)
March 30-31 Student Led Conferences

April 7 Good Friday (Schools Closed)
April 24 Navajo Nation Sovereignty Day (Schools Closed)

May 29Memorial Day (District Closed)June 8Last Day of School & Early ReleaseMarch 13-17Spring Break (Schools Closed)March 30-31Student Led ConferencesApril 7Good Friday (Schools Closed)

April 24 Navajo Nation Sovereignty Day (Schools Closed)