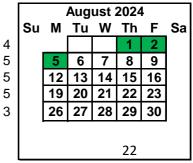

July 4 Independence Day (District Closed)

August 1-2 & 5 Professional Development (Non-Student Day)

August 6 1st Semester Begins - First Day of School

September 2 Labor Day (District Closed)

October 3 1st Quarter Ends