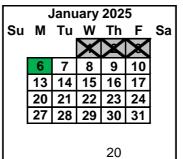

January 6 Professional Development (Non-Student Day)

January 7 2nd Semester Begins

January 20 Martin Luther King Day (Schools Closed)

February 12 Student Count Day
February 14 Student Led Conference

February 17 Presidents' Day (Schools Closed)