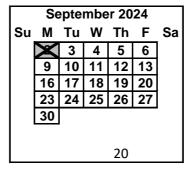

July 4 Independence Day (District Closed)

August 1-2 & 5 Professional Development (Non-Student Day)

August 6 1st Semester Begins - First Day of School

September 2 Labor Day (District Closed)

October 3 1st Quarter Ends