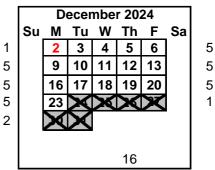

November 25-29 Fall Break (Schools Closed)

November 27-29 Fall Break (District Closed)

December 2 Student Count Day
December 20 1st Semester Ends

December 23-January 3 Winter Break (Schools Closed)

December 24-January 3 Winter Break (District Closed)