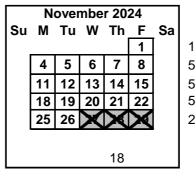

November 25-29 Fall Break (Schools Closed)

November 27-29 Fall Break (District Closed)

December 2 Student Count Day
December 20 1st Semester Ends

December 23-January 3 Winter Break (Schools Closed)

December 24-January 3 Winter Break (District Closed)