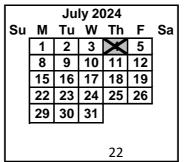

July 4 Independence Day (District Closed)

August 1-2 & 5 Professional Development (Non-Student Day)

August 6 1st Semester Begins - First Day of School

September 2 Labor Day (District Closed)

October 3 1st Quarter Ends