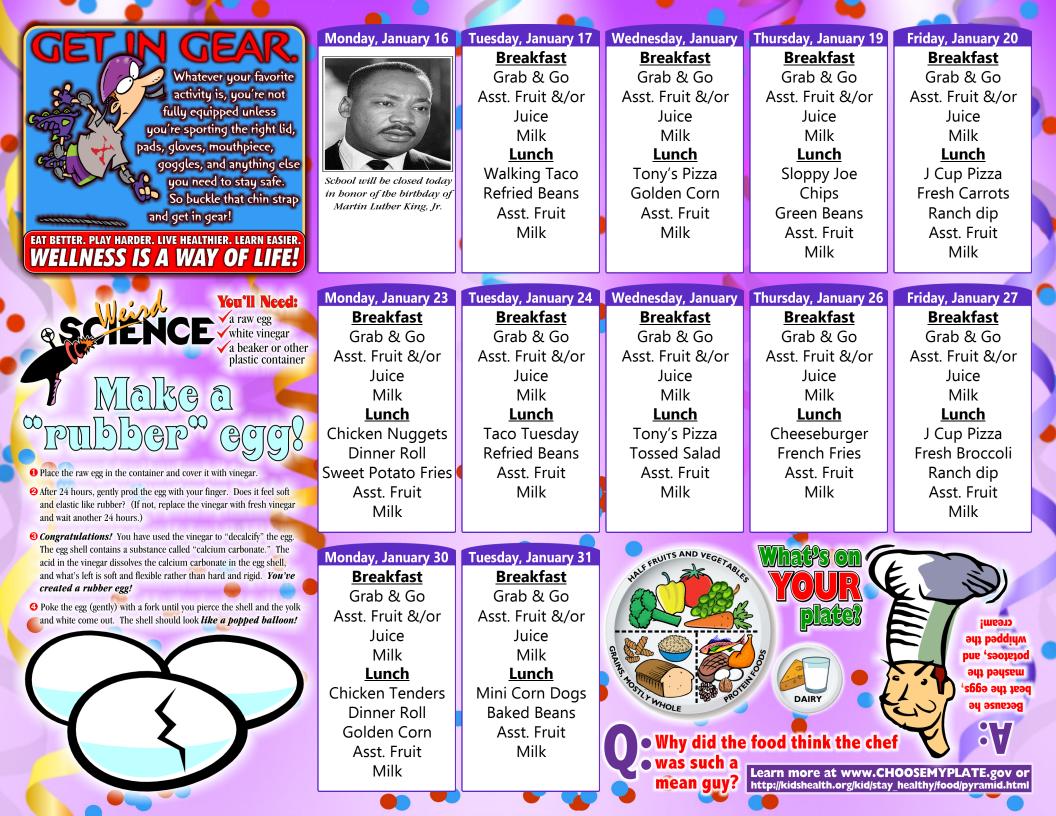

| Baked Beans         | Cheese             | Mashed potatoes      | Fresh Broccoli     |
| Pro Football                  | Carrot coins      | Asst. Fruit         | Dinner Roll        | Corn                 | Ranch dip          |
| playoffs start                | Asst. Fruit       | Milk                | Tossed Salad       | Gravy                | Asst. Fruit        |
| January 14.<br>What team will | Milk              |                     | Asst. Fruit        | Asst. Fruit          | Milk               |
| wear the crown?               |                   |                     | Milk               | Milk                 |                    |
|                               |                   |                     |                    |                      |                    |