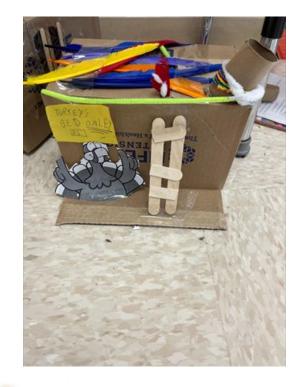

Jodie Lyons grades 6(A-K),7,8 lyonsj@wmasd.org Lisa Lyon grades 4,5,6(L-Z) lyonl@wmasd.org Julie HickeyInterventionist hickeyj@wmasd.org After reading "How to Catch a Turkey," 4th grade ELA students created their own Turkey traps.