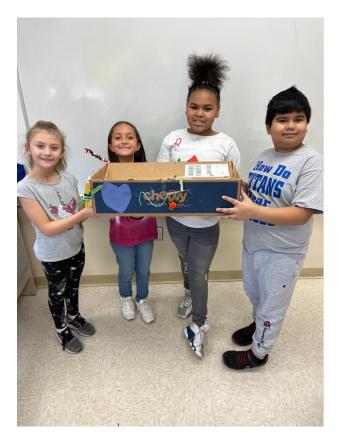

Jodie Lyons grades 6(A-K),7,8 lyonsj@wmasd.org Lisa Lyon grades 4,5,6(L-Z) lyonl@wmasd.org Julie HickeyInterventionist hickeyj@wmasd.org After reading "How to Catch a Turkey," 4th grade ELA students created their own Turkey traps.