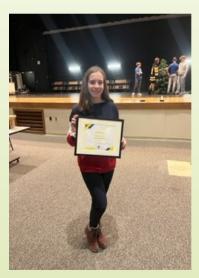

#### In this issue:

- PBIS
- •Counselor Corner
- •PTA
- •Band
- •Student of the Month

8th Grade student, Payton
Lazzini scored a perfect score on her PSSA Reading TDA.

Mr. Carter, Mr. Tatrai, Mr. Vines, and Mr. Fike were recognized as Teachers of the Month voted on by Middle School Students.