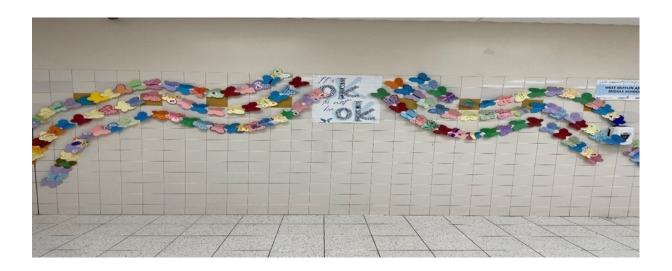

### **Counselor's Corner**

Students had an opportunity to color a butterfly during lunch on November 17<sup>th</sup> in honor of Children's Grief Awareness Day. The day is celebrated to help us all become more aware of the needs of grieving children.